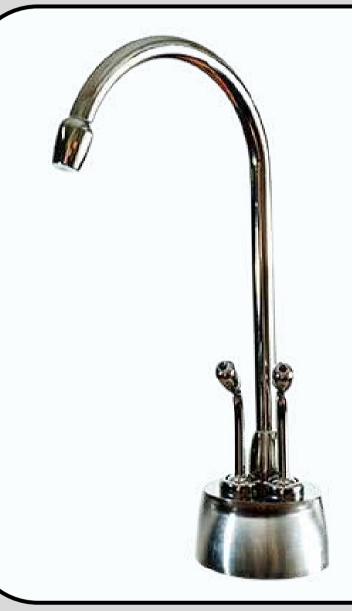

# FFB1018 Fountain Drinking Faucet

A Durable Brass Body made of Lead-Free Brass material.

Swivel Gooseneck Spout, Two Handles.

Multiple finishes are available, made in Taiwan.

Finish: Chrome Plating.

# FFB1019 Fountain Drinking Faucet

A durable brass body made of Lead-free brass.

Swivel gooseneck spout, Two handles.

Multiple finishes are available, made in Taiwan.

Finish: Polished Nickel.