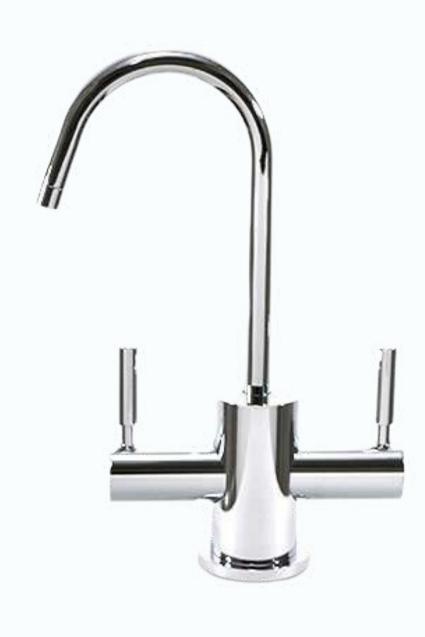

# FFB1018 Fountain Drinking Faucet

A Durable Brass Body made of Lead-Free Brass material.

Swivel Gooseneck Spout, Two Handles.

Multiple finishes are available, made in Taiwan.

Finish: Chrome Plating.

# FFB1019 Fountain Drinking Faucet

A durable brass body made of Lead-free brass.

Swivel gooseneck spout, Two handles.

Multiple finishes are available, made in Taiwan.

Finish: Polished Nickel.