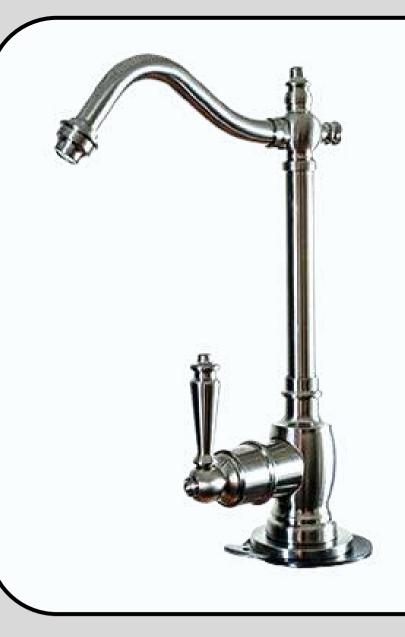

Multiple finishes are available, made in Taiwan.

Finish: Brush Nickel.

FFB1011 Fountain Drinking Faucet

Swivel Gooseneck Spout.

cUPC and NSF372 certified.

A durable Leadfree Bass Body.

High-Quality & Performance made in Taiwan.