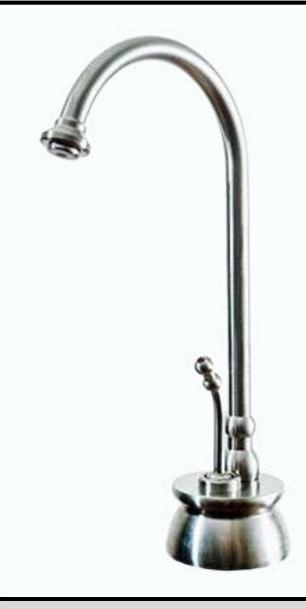

# FFB1012 Fountain Drinking Faucet

A Durable Brass Body made of Lead-Free Brass material.

Swivel Gooseneck Spout.

Multiple finishes are available, made in Taiwan.

Finish: BRB (Brush Rubbed Bronze).

FFB1013 Fountain Drinking Faucet - Cold Water