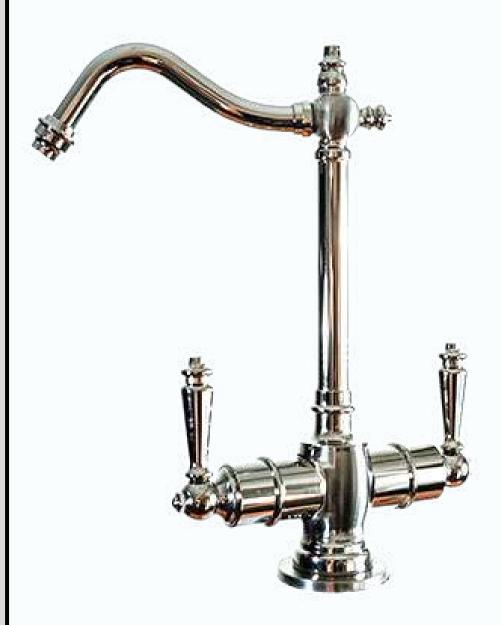

# FFB1018 Fountain Drinking Faucet

A Durable Brass Body made of Lead-Free Brass material.

Swivel Gooseneck Spout, Two Handles.

Multiple finishes are available, made in Taiwan.

Finish: Chrome Plating.

# FFB1019 Fountain Drinking Faucet

A durable brass body made of Lead-free brass.

Swivel gooseneck spout, Two handles.

Multiple finishes are available, made in Taiwan.

Finish: Polished Nickel.