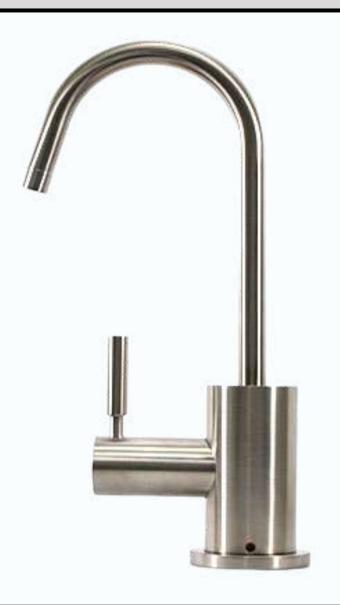

#### FFB1005 Fountain Drinking Faucet

A durable brass body made of Lead-free brass.

Durable 1/4 turn ceramic disk cartridge.

Multiple finishes are available, made in Taiwan.

Finish: Brush Nickel.

FFB1006 Fountain Drinking Faucet