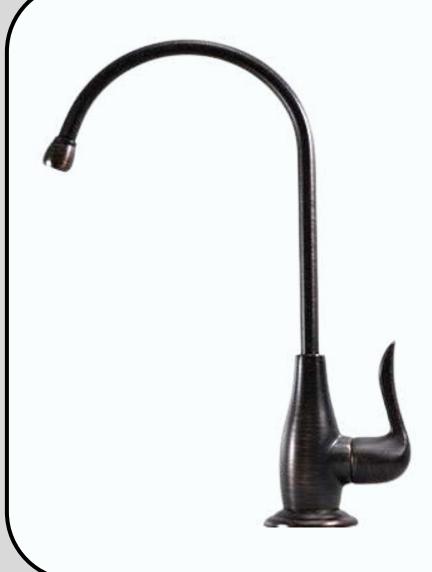

Durable 1/4 turn ceramic disk cartridge.

Multiple finishes are available, made in Taiwan.

Finish: ORB (Oil Rubbed Bronze).

FFB1008 Fountain Drinking Faucet

A durable brass body made of Lead-free brass.

Multiple finishes are available, made in Taiwan.