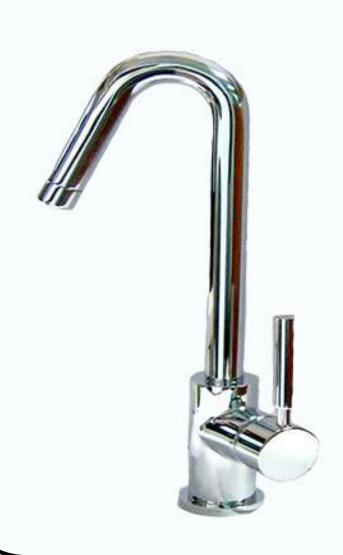

#### FFB1005 Fountain Drinking Faucet

A durable brass body made of Lead-free brass.

Durable 1/4 turn ceramic disk cartridge.

Multiple finishes are available, made in Taiwan.

Finish: Brush Nickel.

FFB1006 Fountain Drinking Faucet

A durable Brass body made of Lead-free brass.

Durable 1/4 turn ceramic disk cartridge.

Multiple finishes are available, made in Taiwan.

Finish: Chrome Plating.

FFB1007 Fountain Drinking Faucet

A durable brass made of Lead-free brass.