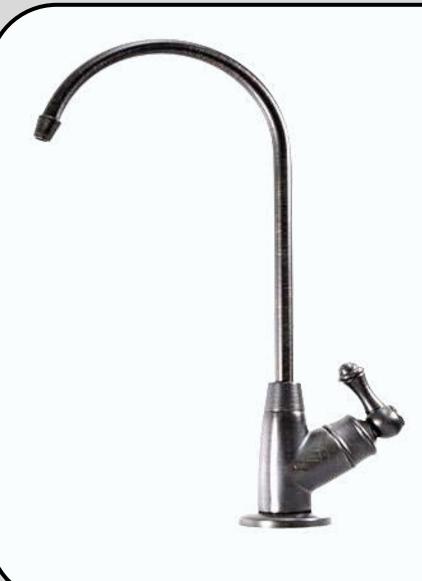

Multiple finishes are available, made in Taiwan.

Finish: Brush Nickel.

FFB1011 Fountain Drinking Faucet

Swivel Gooseneck Spout.

cUPC and NSF372 certified.

A durable Leadfree Bass Body.

High-Quality & Performance made in Taiwan.

Finish: Chrome Polished, Matte Black, Brush Nickel, Oil Rubbed Bronze, Satin Nickel.

Packing: 1 Pc/ White (Brown) Box, 12 Pcs/ Carton,