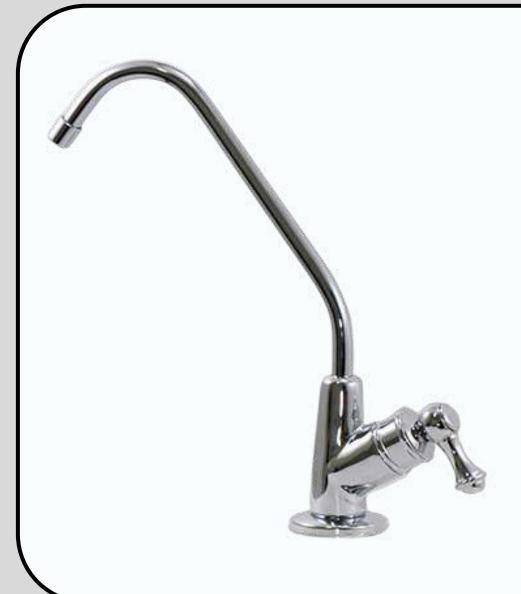

# **FFB1001 Fountain Drinking Faucet**

A Durable Brass Body made of Lead-Free Brass material.

3/8" IPS Connection.

Finish: Chrome Plating.

## FFB1002 Fountain Drinking Faucet

A Durable Brass Body Made of Lead-Free Brass

3/8" IPS Connection.

cUPC and NSF372 certified.

Finish: Chrome Plating.