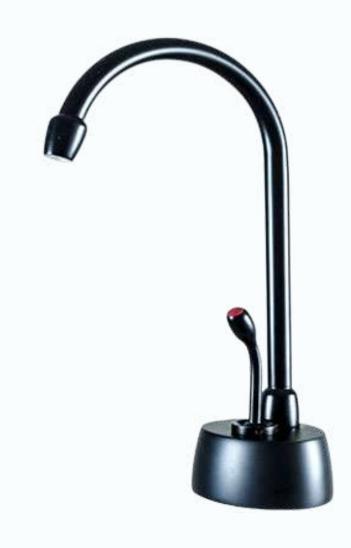

# FFB1020 Fountain Drinking Faucet

A Durable Brass Body made of Lead-Free Brass material.

Multiple Finishes are available, made in Taiwan.

## FFB1021 Fountain Drinking Faucet

A Durable Brass Body made of Lead-Free Brass material.

Multiple Finishes are available, made in Taiwan.

Finish: ORB (Oil Rubbed Bronze).

Swivel Sout, One Handle. cUPC and NSF372 Correspond.