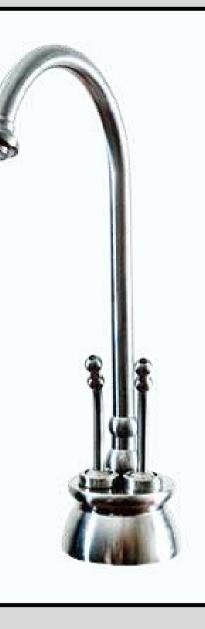

# FFB1018 Fountain Drinking Faucet

A Durable Brass Body made of Lead-Free Brass material.

Swivel Gooseneck Spout, Two Handles.

Multiple finishes are available, made in Taiwan.

Finish: Chrome Plating.

# FFB1019 Fountain Drinking Faucet

A durable brass body made of Lead-free brass.

Swivel gooseneck spout, Two handles.

Multiple finishes are available, made in Taiwan.

Finish: Polished Nickel.