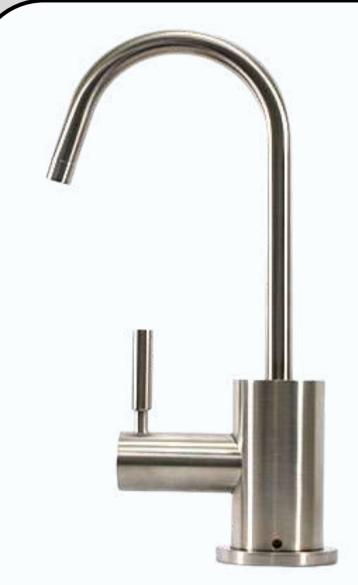

Multiple finishes are available, made in Taiwan.

Finish: Brush Nickel.

FFB1011 Fountain Drinking Faucet

Swivel Gooseneck Spout.

cUPC and NSF372 certified.

A durable Leadfree Bass Body.

High-Quality & Performance made in Taiwan.