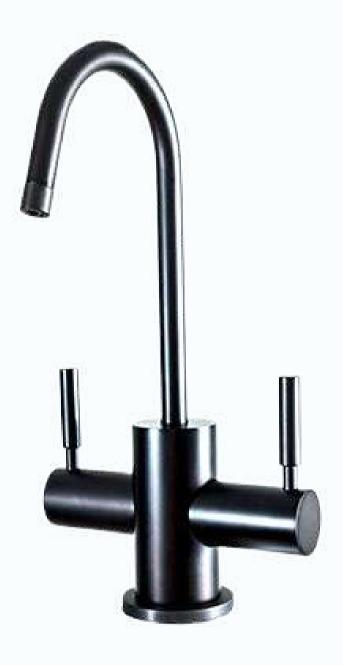

Finish: Chrome plating, available in various

finishes.

FFB2001 Fountain Drinking Faucet - Hot & Cold Water

A Durable Brass Body made of Lead-Free Brass material.

With a Self-closing Hot water, and Three NSF inlet hoses

Finish: Polished Nickel.

FFB2004 Fountain Drinking Faucet - Hot & Cold Water

A Durable Brass Body made of Lead-Free Brass material.

With a Self-closing Hot water and Three NSF inlet hoses

Neck Spout is a silicone tube with a limit of 270 degrees of rotation after installation.