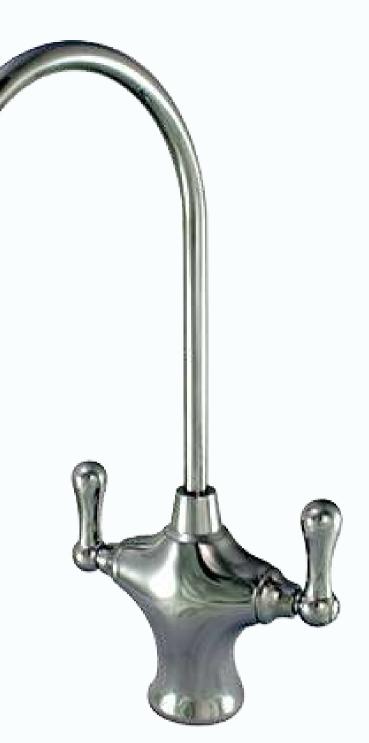

# FFB1018 Fountain Drinking Faucet

A Durable Brass Body made of Lead-Free Brass material.

Swivel Gooseneck Spout, Two Handles.

Multiple finishes are available, made in Taiwan.

Finish: Chrome Plating.

# FFB1019 Fountain Drinking Faucet

A durable brass body made of Lead-free brass.

Swivel gooseneck spout, Two handles.

Multiple finishes are available, made in Taiwan.

Finish: Polished Nickel.