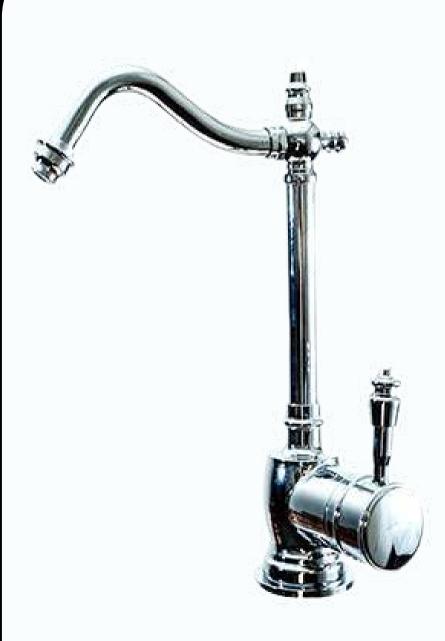

## FFB1002 Fountain Drinking Faucet

A Durable Brass Body Made of Lead-Free Brass

3/8" IPS Connection.

cUPC and NSF372 certified.

Finish: Chrome Plating.