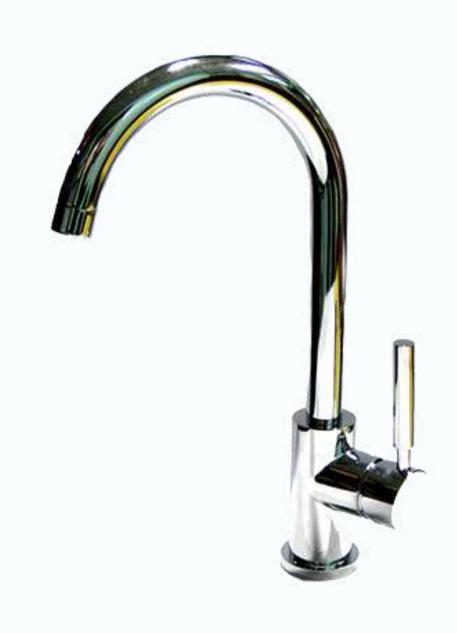

Multiple finishes are available, made in Taiwan.

Finish: Brush Nickel.

FFB1011 Fountain Drinking Faucet

Swivel Gooseneck Spout.

cUPC and NSF372 certified.

A durable Leadfree Bass Body.

High-Quality & Performance made in Taiwan.

Finish: Chrome Polished, Matte Black, Brush Nickel, Oil Rubbed Bronze, Satin Nickel.

Packing: 1 Pc/ White (Brown) Box, 12 Pcs/ Carton,