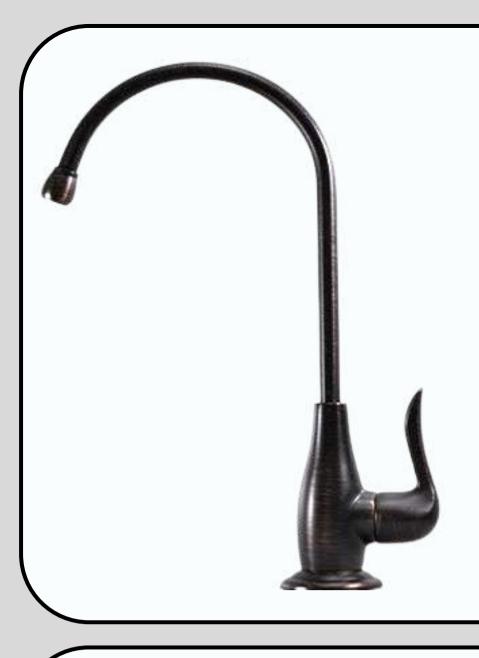

Durable 1/4 turn ceramic disk cartridge.

Multiple finishes are available, made in Taiwan.

Finish: ORB (Oil Rubbed Bronze).

FFB1008 Fountain Drinking Faucet

A durable brass body made of Lead-free brass.

Multiple finishes are available, made in Taiwan.