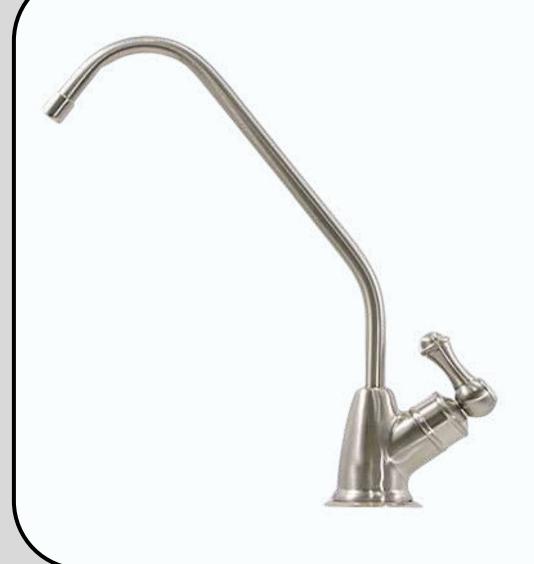

#### FFB1005 Fountain Drinking Faucet

A durable brass body made of Lead-free brass.

Durable 1/4 turn ceramic disk cartridge.

Multiple finishes are available, made in Taiwan.

Finish: Brush Nickel.

FFB1006 Fountain Drinking Faucet