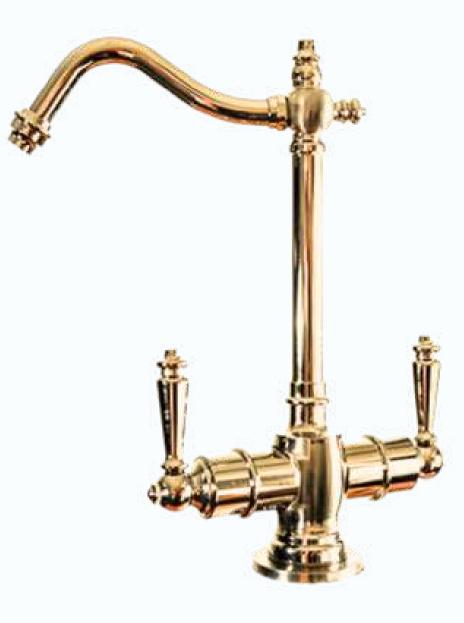

# FFB1025 Fountain drinking faucet

**Swivel Spout.** 

Material: Solid Brass.

Finish: Chrome plating, available in

various finishes.

FFB1026 Fountain Drinking Faucet

Swivel spout.

**Material: Solid Brass.** 

Finish: Chrome plating, available in various

finishes.

FFB2001 Fountain Drinking Faucet - Hot & Cold Water

A Durable Brass Body made of Lead-Free Brass material.

With a Self-closing Hot water, and Three NSF inlet hoses