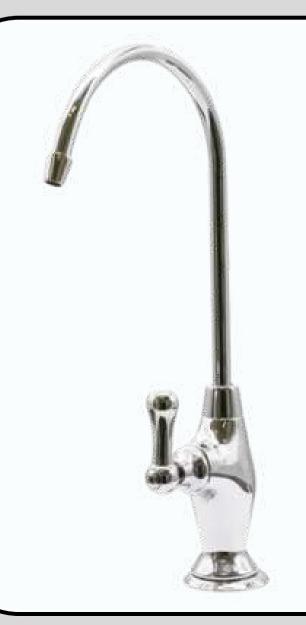

# **FFB1001 Fountain Drinking Faucet**

A Durable Brass Body made of Lead-Free Brass material.

3/8" IPS Connection.

Finish: Chrome Plating.