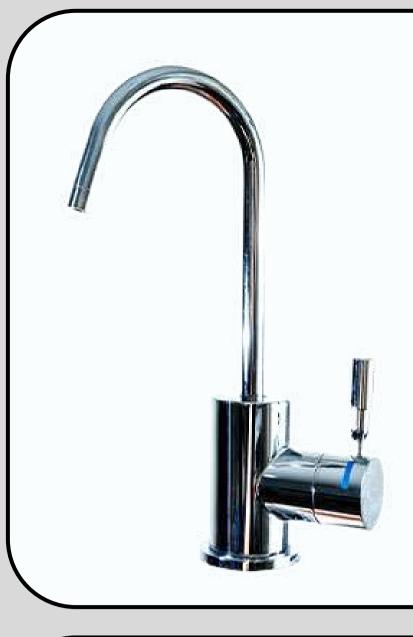

A durable Brass body made of Lead-free brass.

Durable 1/4 turn ceramic disk cartridge.

Multiple finishes are available, made in Taiwan.

Finish: Chrome Plating.

FFB1007 Fountain Drinking Faucet

A durable brass made of Lead-free brass.