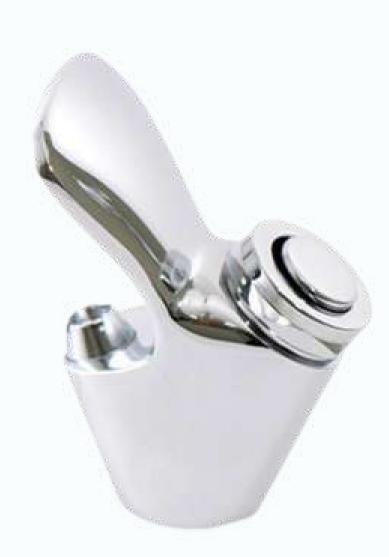

# FFB1025 Fountain drinking faucet

**Swivel Spout.** 

Material: Solid Brass.

Finish: Chrome plating, available in

various finishes.

FFB1026 Fountain Drinking Faucet

Swivel spout.

**Material: Solid Brass.** 