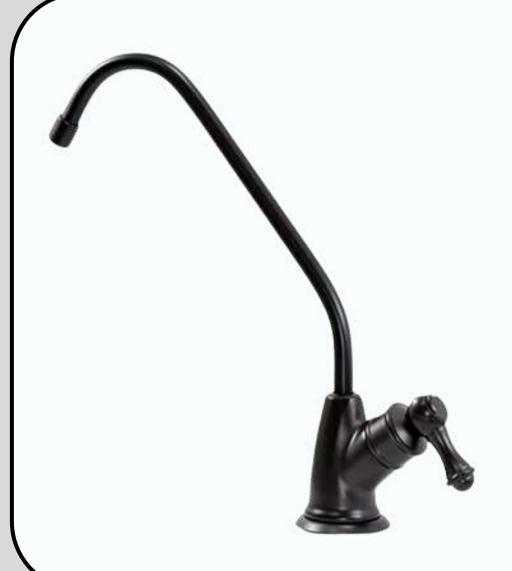

# FFB1017 Fountain Drinking Faucet

A durable brass body made of Lead-free brass.

Multiple finishes are available, made in Taiwan.

Finish: Black Coating.