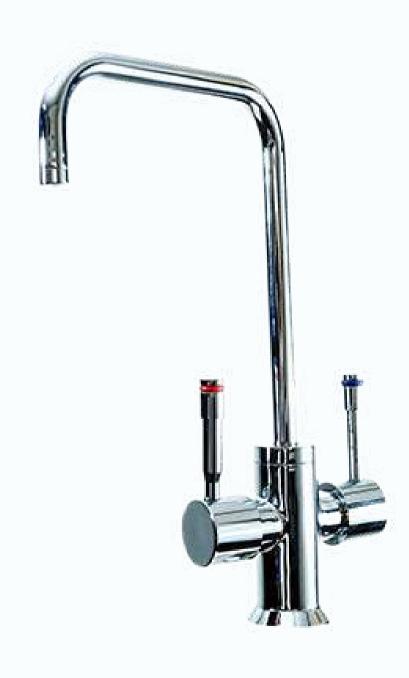

# FFB1018 Fountain Drinking Faucet

A Durable Brass Body made of Lead-Free Brass material.

Swivel Gooseneck Spout, Two Handles.

Multiple finishes are available, made in Taiwan.

Finish: Chrome Plating.

# FFB1019 Fountain Drinking Faucet

A durable brass body made of Lead-free brass.

Swivel gooseneck spout, Two handles.

Multiple finishes are available, made in Taiwan.

Finish: Polished Nickel.