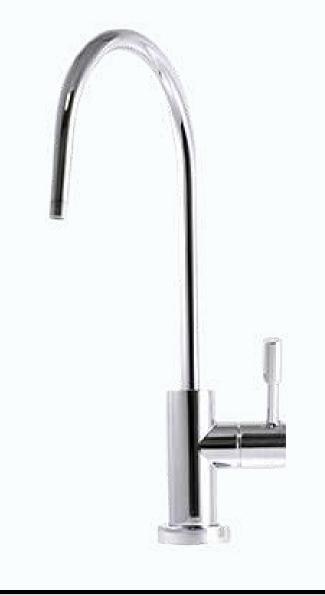

## FFB1021 Fountain Drinking Faucet

A Durable Brass Body made of Lead-Free Brass material.

Multiple Finishes are available, made in Taiwan.

Finish: ORB (Oil Rubbed Bronze).

Swivel Sout, One Handle. cUPC and NSF372 Correspond.