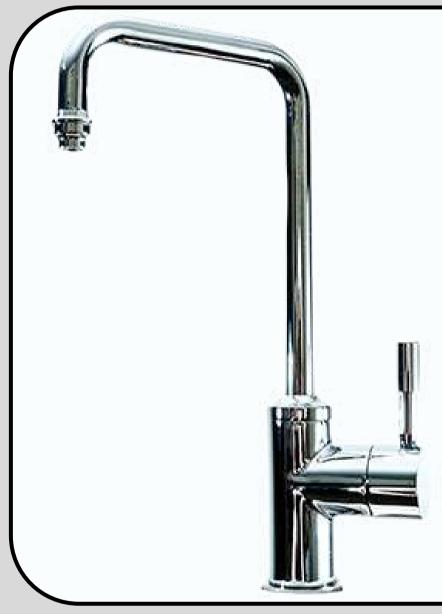

## FFB1021 Fountain Drinking Faucet

A Durable Brass Body made of Lead-Free Brass material.

Multiple Finishes are available, made in Taiwan.

Finish: ORB (Oil Rubbed Bronze).

Swivel Sout, One Handle. cUPC and NSF372 Correspond.