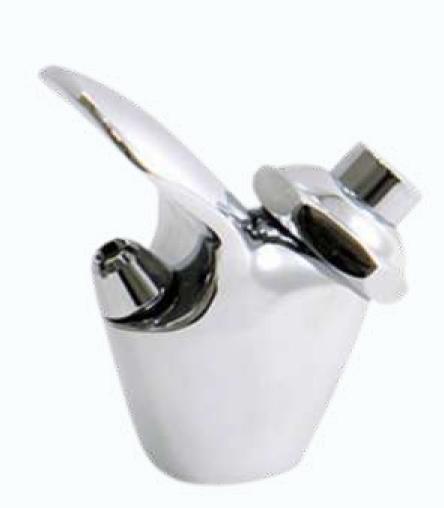

# FFB1025 Fountain drinking faucet

**Swivel Spout.** 

Material: Solid Brass.

Finish: Chrome plating, available in

various finishes.

FFB1026 Fountain Drinking Faucet

Swivel spout.

**Material: Solid Brass.** 