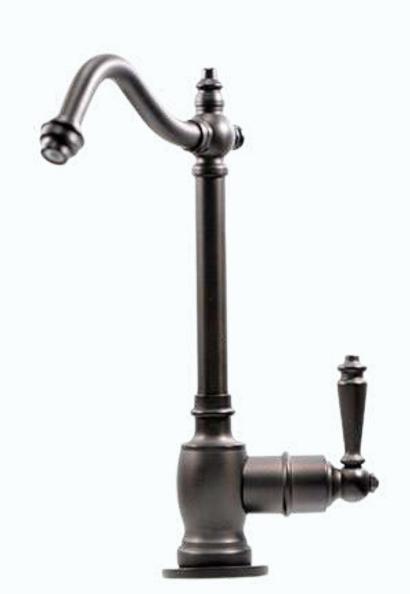

#### FFB1005 Fountain Drinking Faucet

A durable brass body made of Lead-free brass.

Durable 1/4 turn ceramic disk cartridge.

Multiple finishes are available, made in Taiwan.

Finish: Brush Nickel.

FFB1006 Fountain Drinking Faucet