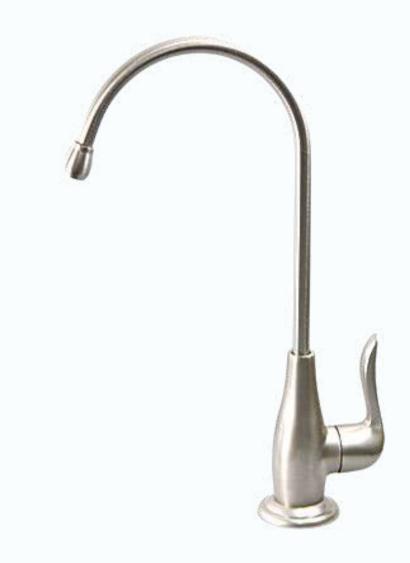

#### FFB1005 Fountain Drinking Faucet

A durable brass body made of Lead-free brass.

Durable 1/4 turn ceramic disk cartridge.

Multiple finishes are available, made in Taiwan.

Finish: Brush Nickel.

FFB1006 Fountain Drinking Faucet