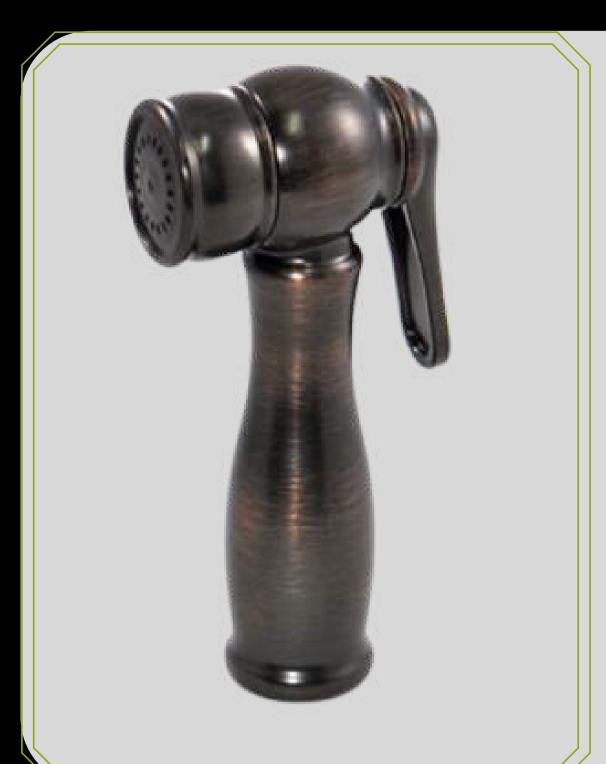

Finish: BRB, available in various finishes.

Packing: 25 Pcs, NW: 9 kgs, GW: 9.8 kgs,

Carton size 42\*16\*24 cm.

**HSB0001 Brass Hand Shower** 

Traditional Solid Brass Hand Shower, with Ceramic White Handle