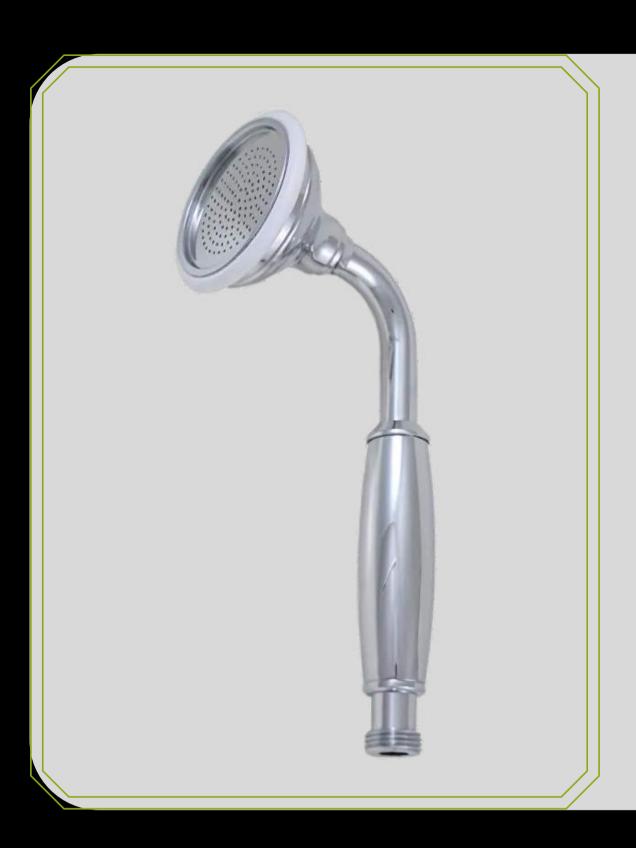

**HSP0001 Hand Shower** 

**Material: Plastic.** 

Finish: Chrome Plated, White.

Packing: 1 Pc/ White Box

**HSP0002 Hand Shower** 

Material: Plastic.

Finish: White.

Packing: 1 Pc/ White Box

**HSP0003 Hand Shower** 

**Material: Plastic.** 

Finish: White.

Packing: 1 Pc/ White Box

**HSP0004 Hand Shower** 

Material: Plastic.

Finish: White.

Packing: 1 Pc/ White Box