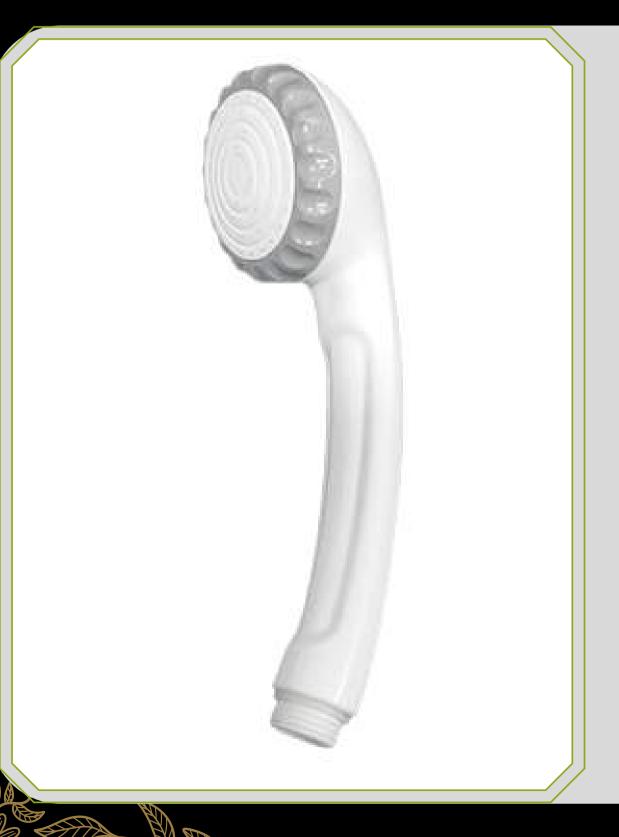

**HSP0003 Hand Shower** 

**Material: Plastic.** 

Finish: White.

Packing: 1 Pc/ White Box

**HSP0004 Hand Shower** 

Material: Plastic.

Finish: White.

Packing: 1 Pc/ White Box