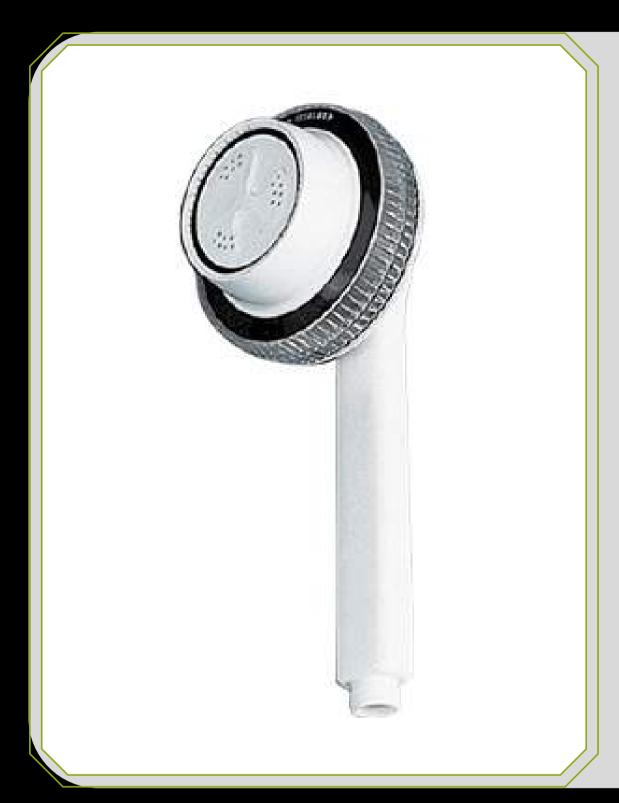

**HSP0001 Hand Shower** 

**Material: Plastic.** 

Finish: Chrome Plated, White.

Packing: 1 Pc/ White Box

**HSP0002 Hand Shower** 

Material: Plastic.

Finish: White.

Packing: 1 Pc/ White Box