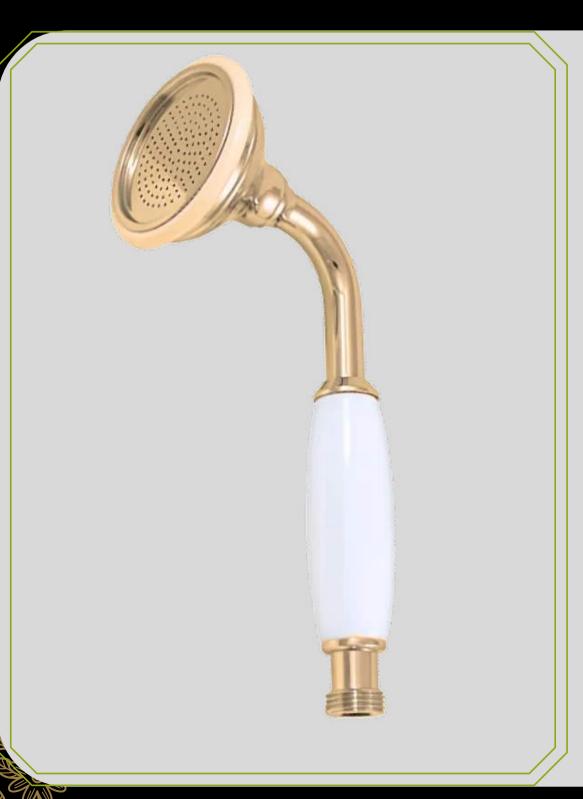

Finish: BRB, available in various finishes.

Packing: 25 Pcs, NW: 9 kgs, GW: 9.8 kgs,

Carton size 42\*16\*24 cm.

**HSB0001 Brass Hand Shower** 

Traditional Solid Brass Hand Shower, with Ceramic White Handle

**Material: Brass** 

Finish: Chrome Plated and Else.

1/2" NPSM Male Thread

**HSB0002 Brass Hand Shower** 

Traditional Hand Shower, with Chrome Handle

**Material: Brass** 

Finish: Chrome Plated.

1/2" NPSM Male Thread