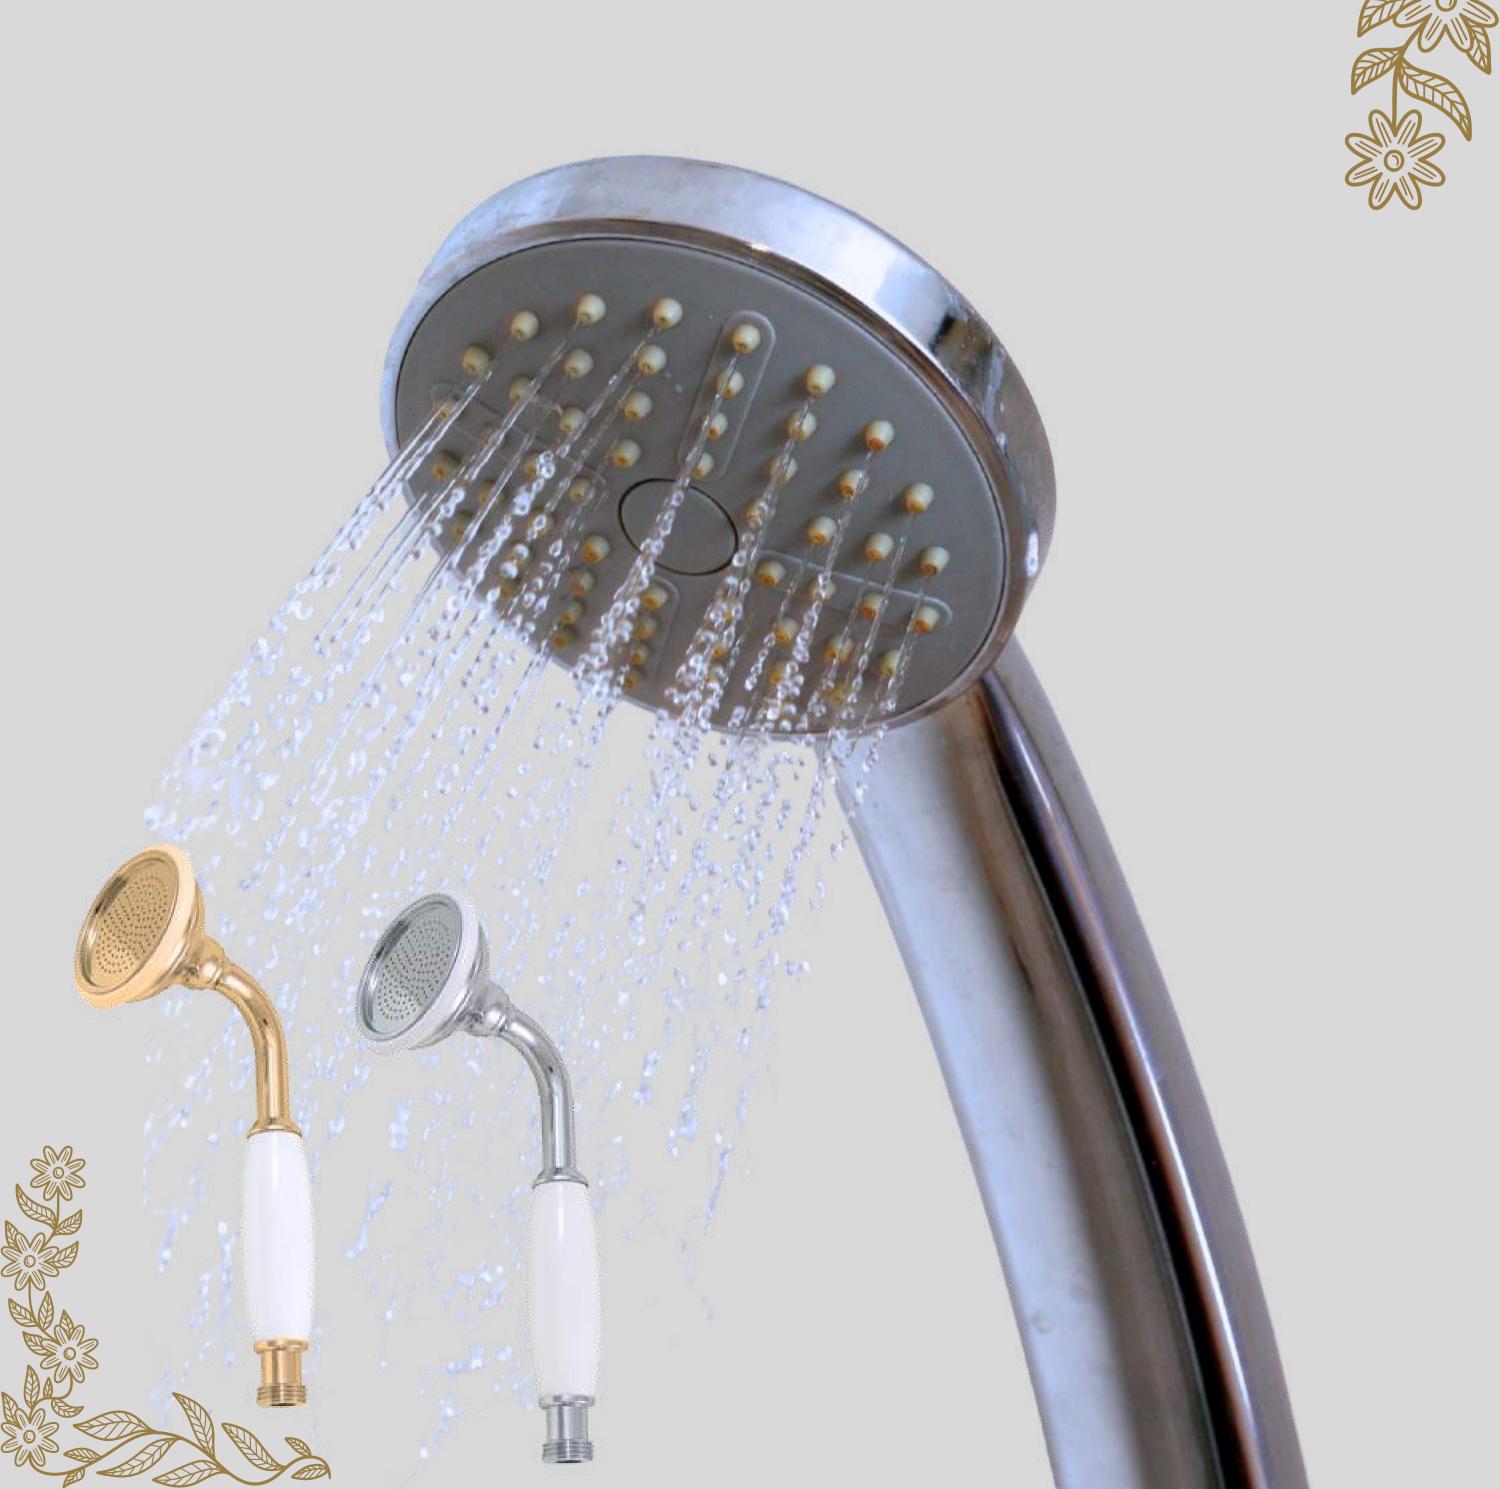

Finish: BRB, available in various finishes.

Packing: 25 Pcs, NW: 9 kgs, GW: 9.8 kgs,

Carton size 42\*16\*24 cm.

**HSB0001 Brass Hand Shower** 

Traditional Solid Brass Hand Shower, with Ceramic White Handle

**Material: Brass** 

Finish: Chrome Plated and Else.

1/2" NPSM Male Thread

**HSB0002 Brass Hand Shower** 

Traditional Hand Shower, with Chrome Handle

**Material: Brass** 

Finish: Chrome Plated.

1/2" NPSM Male Thread