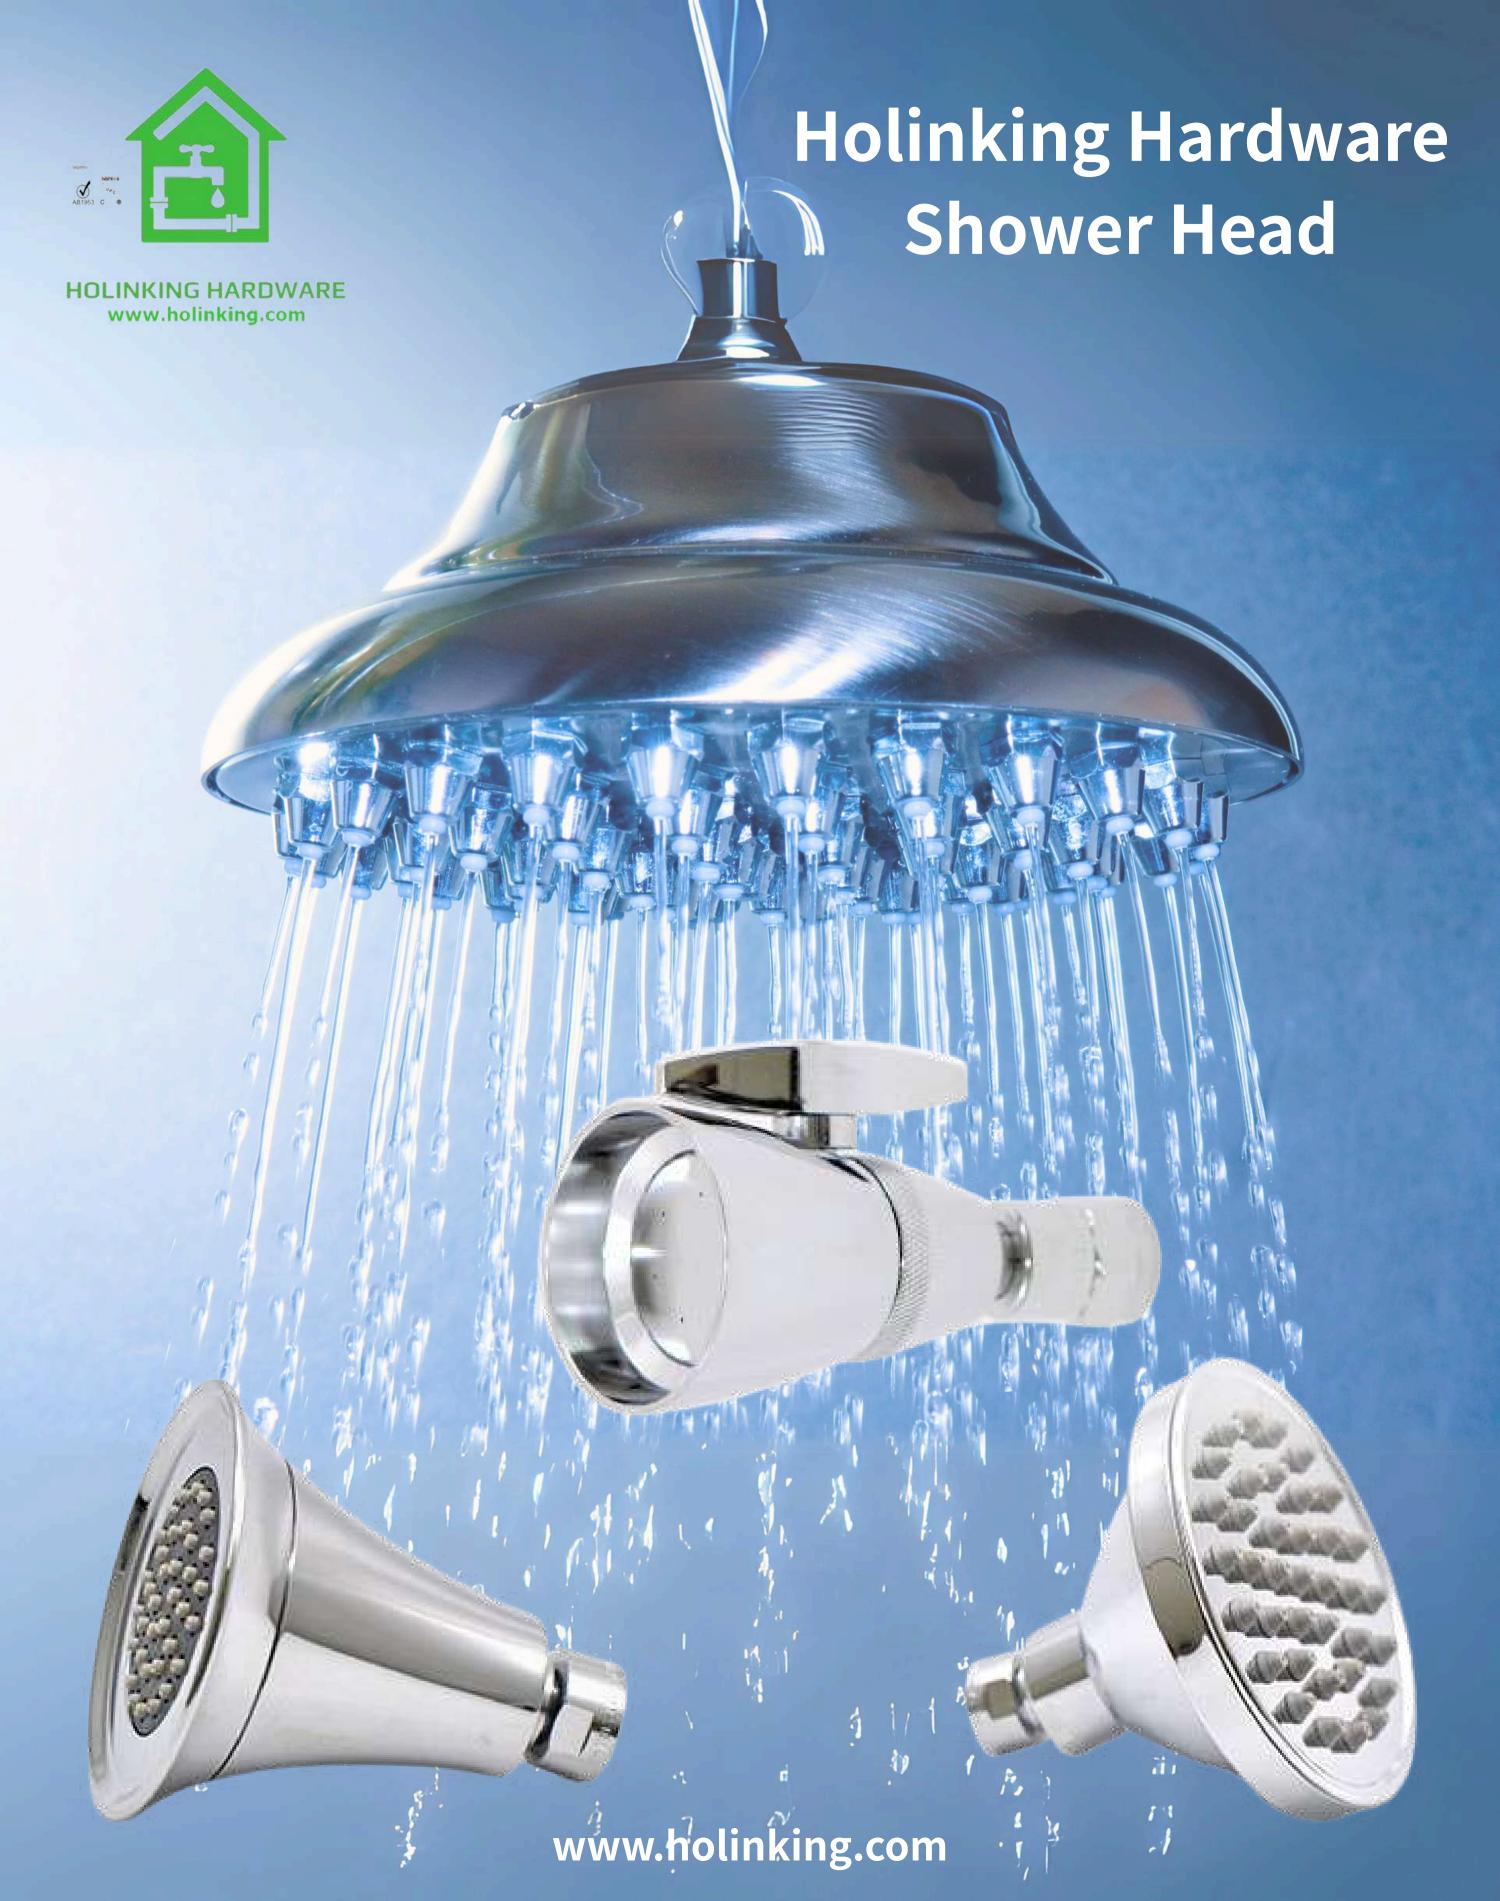

**SHB0001 Brass Shower Head** 

1.5 GPM Maxi. 5.7 L / min.

Material: Brass Shower Head Body.

Finish: Black Coating.

Packing: 20 Pcs/ Carton, NW: 7 kgs, GW: 9 kgs, Carton size: 89\*36\*28 cm.

**SHB0002 Brass Shower Head** 

1.5 GPM Maxi. 5.7 L / min.

Material: Brass Shower Head Body.

Finish: Chrome Plated.

**SHB0003 Brass Shower Head** 

1.5 GPM Maxi. 5.7 L / min.

Material: Brass Shower Head Body.

**Finish: Chrome Plated** 

**SHB0004 Shower Head** 

Flow Rate: 2.0 Gpm at 80 PSI.

Material: Brass Rain Shower Head With

Silicone Jet

**Finish: Chrome Plated** 

**SHB0005 Brass Shower Head** 

1.5 GPM Maxi. 5.7 L / min.

1.1 GPM Maxi. 4.2 L / min.on 45 PSI.

Material: Brass.

**Finish: Chrome Plated** 

**SHB0006 Brass Shower Head** 

1.5 GPM Maxi. 5.7 L / min.

1.1 GPM Maxi. 4.2 L / min.on 45 PSI.

**Material: Brass.** 

**Finish: Chrome Plated** 