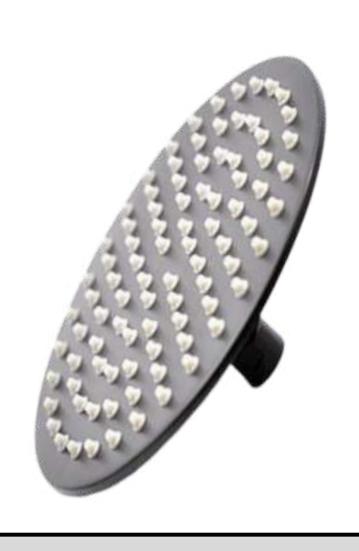

## **SHP0001 Plastic Shower Head**

1.1 GPM Maxi. 4.2 L / min.

Material: Plastic.

**Finish: Chrome Plated** 

## **SHP0002 Plastic Shower Head**

1.1 GPM Maxi. 4.2 L / min.

**Material: Plastic.** 

**Finish: Chrome Plated** 

## **SHP0003 Plastic Shower Head**

1.1 GPM Maxi. 4.2 L / min.

**Material: Plastic.** 

**Finish: Chrome Plated** 

**SHP0004 Plastic Shower Head** 

1.1 GPM Maxi. 4.2 L / min.

**Material: Plastic.** 

Finish: Gold (in various finish).