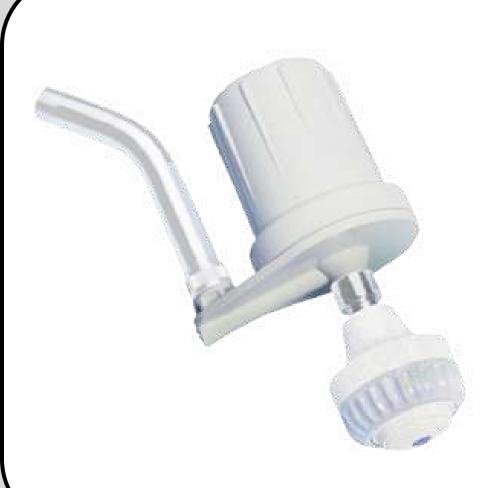

Service Life: 3,800 Liters (Coconut GAC).

9,000 Liters (Coconut GAC + Calcium Sulfite).

SHP0006 Wall-Mount Shower Filter, Replaceable

Big water flow design with double stainless steel filter sieve.

High mesh Coconut activated carbon removes chlorine, chemicals, color, and odor.

Pass 100,000 times cycle test under 90 PSI water pressure.

**About Holinking** 

HolinkingHardware Co., LTD specializes in Reverse Osmosis, Bath accessories, and Plumbing specialties. We offer onestop shopping for a wide variety of the above products category. Not only made in Taiwan but also overseas countries and have cUPC certification for the State market and Canada. Please email your inquiries, we will do all of the rest tasks for you.