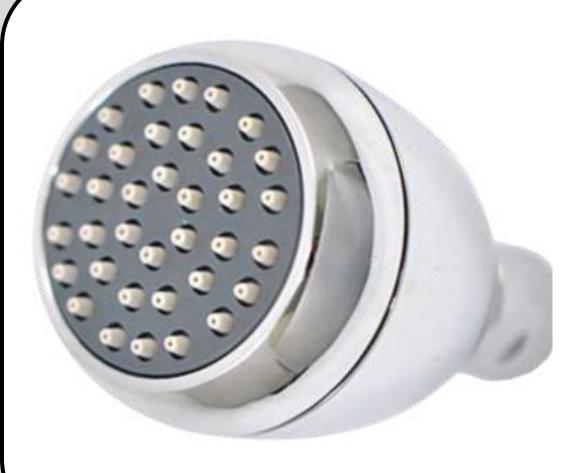

## **SHP0001 Plastic Shower Head**

1.1 GPM Maxi. 4.2 L / min.

Material: Plastic.

**Finish: Chrome Plated** 

## **SHP0002 Plastic Shower Head**

1.1 GPM Maxi. 4.2 L / min.

**Material: Plastic.** 

**Finish: Chrome Plated** 

## **SHP0003 Plastic Shower Head**

1.1 GPM Maxi. 4.2 L / min.

**Material: Plastic.** 

**Finish: Chrome Plated** 

**SHP0004 Plastic Shower Head** 

1.1 GPM Maxi. 4.2 L / min.

**Material: Plastic.** 

Finish: Gold (in various finish).