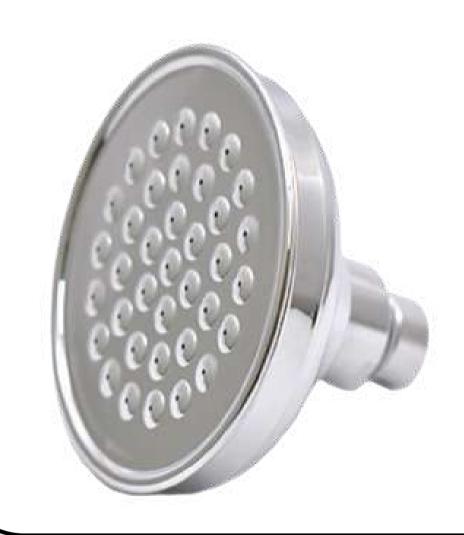

## **SHP0001 Plastic Shower Head**

1.1 GPM Maxi. 4.2 L / min.

Material: Plastic.

**Finish: Chrome Plated** 

## **SHP0002 Plastic Shower Head**

1.1 GPM Maxi. 4.2 L / min.

**Material: Plastic.** 

**Finish: Chrome Plated** 

## **SHP0003 Plastic Shower Head**

1.1 GPM Maxi. 4.2 L / min.

**Material: Plastic.** 

**Finish: Chrome Plated** 

**SHP0004 Plastic Shower Head** 

1.1 GPM Maxi. 4.2 L / min.

**Material: Plastic.** 

Finish: Gold (in various finish).