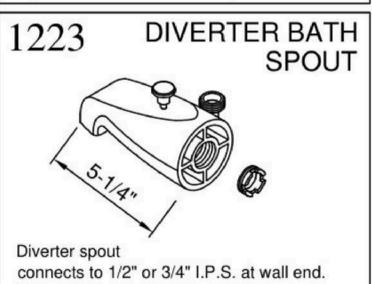

# 1290 FIT ALL SPOUT SEALING TAPE Diverter spout connects to 1/2" Copper Pipe & 1/2" or 3/4" I.P.S.

**DIVERTER TUB** 

**SPOUT** 

1211

connects to 1/2" or 3/4" I.P.S. at wall end.