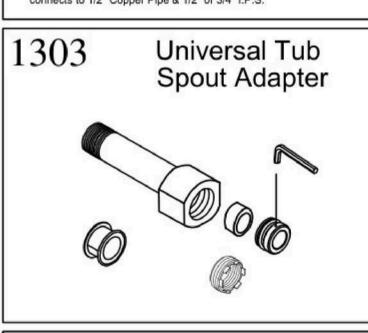

### **TSB0001 Brass Tub Spout**

Specification: 5-1/2" Reach, Rear threads, fits 1/2" IPS.

**Material: Brass construction.** 

Finish: Polished Chrome, Satin Nickel,

Matte Black, Oil Rubbed Bronze.



### **TSB0002 Brass Diverter Tub Spout**

Specification: 5" Reach, Nose threads, fits 1/2" IPS.

Material: Brass construction

Finish: Polished Chrome, Satin

Nickel, Matte Black.



### **TSB0003 Brass Tub Spout**

Specification: 5-1/2" Reach, Rear threads, fits 1/2" IPS or 3/4" IPS with Brass Bushing.

**Material: Brass construction** 

Finish: Polished Chrome, Matte Black



### **TSB0004 Brass Diverter Tub Spout**

Specification: 8-1/2 Reach, Rear threads
Fits 1/2" IPS or 3/4" IPS with Bass Bushing

**Material: Brass construction** 

Finish: Polished Chrome, Satin Nickel































# 1290 FIT ALL SPOUT SEALING TAPE Diverter spout connects to 1/2" Copper Pipe & 1/2" or 3/4" I.P.S.



































































**DIVERTER TUB** 

**SPOUT** 

1211









connects to 1/2" or 3/4" I.P.S. at wall end.