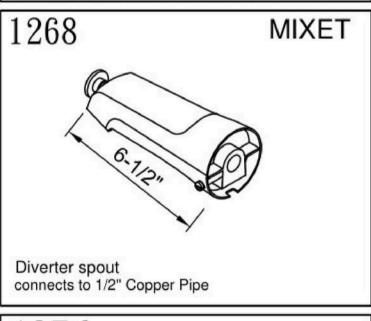

### **TSB0002 Brass Diverter Tub Spout**

Specification: 5" Reach, Nose threads, fits 1/2" IPS.

Material: Brass construction

Finish: Polished Chrome, Satin

Nickel, Matte Black.