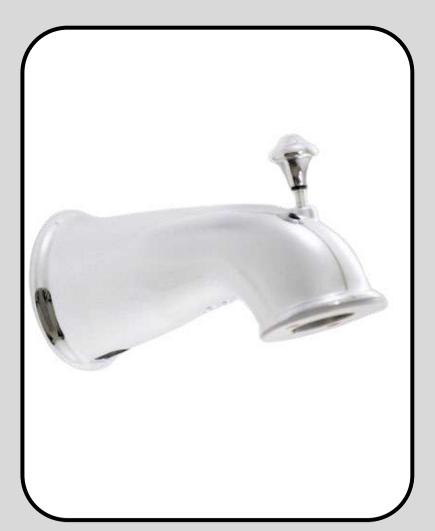

### **TSB0001 Brass Tub Spout**

Specification: 5-1/2" Reach, Rear threads, fits 1/2" IPS.

**Material: Brass construction.** 

Finish: Polished Chrome, Satin Nickel,

Matte Black, Oil Rubbed Bronze.