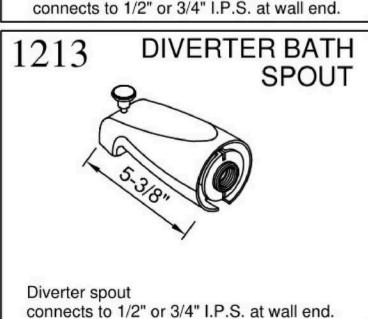

### **TSB0002 Brass Diverter Tub Spout**

Specification: 5" Reach, Nose threads, fits 1/2" IPS.

Material: Brass construction

Finish: Polished Chrome, Satin

Nickel, Matte Black.