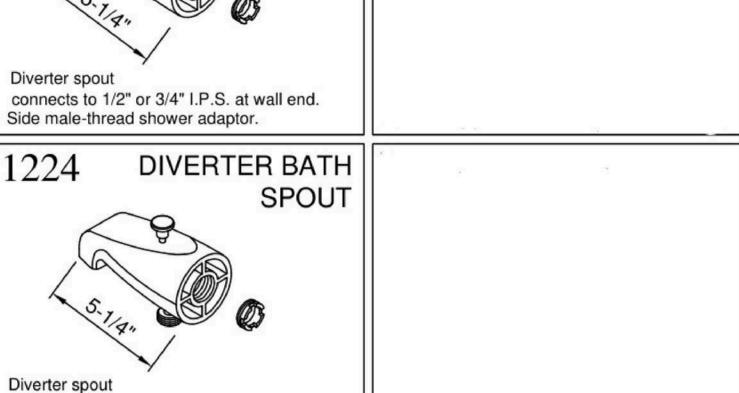

# 1290 FIT ALL SPOUT SEALING TAPE Diverter spout connects to 1/2" Copper Pipe & 1/2" or 3/4" I.P.S.

**DIVERTER TUB** 

**SPOUT** 

1211

connects to 1/2" or 3/4" I.P.S. at wall end.