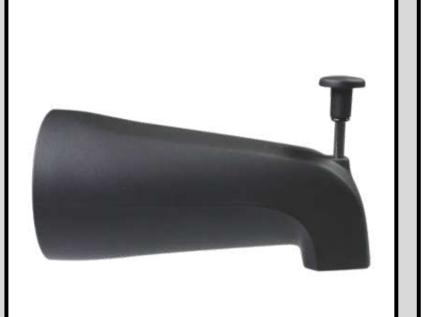

### **TSB0002 Brass Diverter Tub Spout**

Specification: 5" Reach, Nose threads, fits 1/2" IPS.

Material: Brass construction

Finish: Polished Chrome, Satin

Nickel, Matte Black.