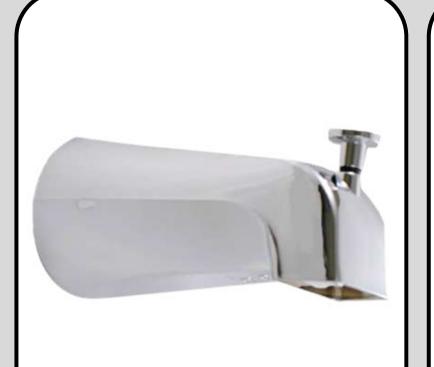

## **TSZ0010 Zinc Tub Spout**

**Material: Zinc Die Cast** 

Finish: Chrome Plated.

Packing: 1 Pc/ White Box.