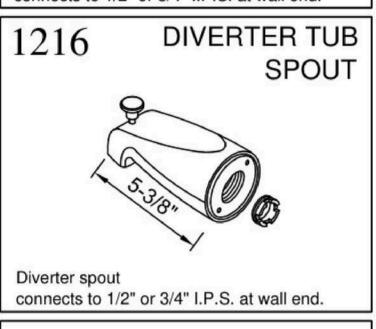

inish: Polished Chrome, Satin Nickel,

Matte Black, Oil Rubbed Bronze.



### **TSB0002 Brass Diverter Tub Spout**

Specification: 5" Reach, Nose threads, fits 1/2" IPS.

Material: Brass construction

Finish: Polished Chrome, Satin

Nickel, Matte Black.



### **TSB0003 Brass Tub Spout**

Specification: 5-1/2" Reach, Rear threads, fits 1/2" IPS or 3/4" IPS with Brass Bushing.

**Material: Brass construction** 

Finish: Polished Chrome, Matte Black



### **TSB0004 Brass Diverter Tub Spout**

Specification: 8-1/2 Reach, Rear threads
Fits 1/2" IPS or 3/4" IPS with Bass Bushing

**Material: Brass construction** 

Finish: Polished Chrome, Satin Nickel































# 1290 FIT ALL SPOUT SEALING TAPE Diverter spout connects to 1/2" Copper Pipe & 1/2" or 3/4" I.P.S.



































































**DIVERTER TUB** 

**SPOUT** 

1211









connects to 1/2" or 3/4" I.P.S. at wall end.