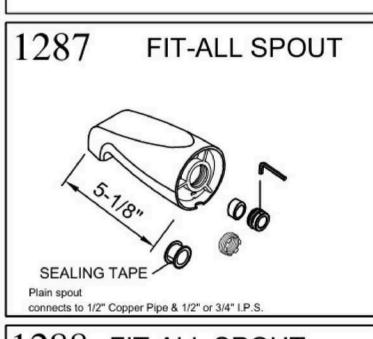

# 1290 FIT ALL SPOUT SEALING TAPE Diverter spout connects to 1/2" Copper Pipe & 1/2" or 3/4" I.P.S.

**DIVERTER TUB** 

**SPOUT** 

1211

connects to 1/2" or 3/4" I.P.S. at wall end.