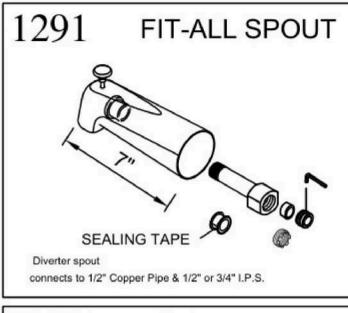

# 1290 FIT ALL SPOUT SEALING TAPE Diverter spout connects to 1/2" Copper Pipe & 1/2" or 3/4" I.P.S.

**DIVERTER TUB** 

**SPOUT** 

1211

connects to 1/2" or 3/4" I.P.S. at wall end.