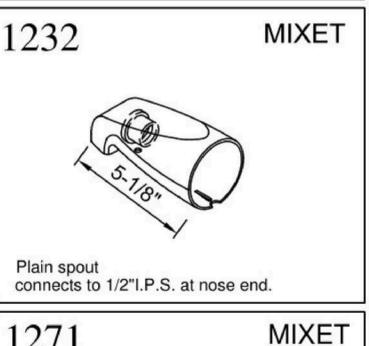

### **TSB0001 Brass Tub Spout**

Specification: 5-1/2" Reach, Rear threads, fits 1/2" IPS.

**Material: Brass construction.** 

Finish: Polished Chrome, Satin Nickel,

Matte Black, Oil Rubbed Bronze.