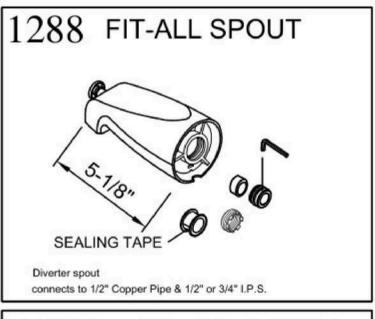

# 1290 FIT ALL SPOUT SEALING TAPE Diverter spout connects to 1/2" Copper Pipe & 1/2" or 3/4" I.P.S.

**DIVERTER TUB** 

**SPOUT** 

1211

connects to 1/2" or 3/4" I.P.S. at wall end.