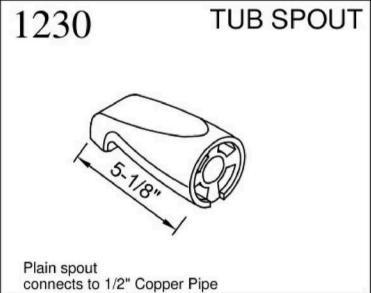

n.** 

Finish: Polished Chrome, Satin Nickel,

Matte Black, Oil Rubbed Bronze.



### **TSB0002 Brass Diverter Tub Spout**

Specification: 5" Reach, Nose threads, fits 1/2" IPS.

Material: Brass construction

Finish: Polished Chrome, Satin

Nickel, Matte Black.



### **TSB0003 Brass Tub Spout**

Specification: 5-1/2" Reach, Rear threads, fits 1/2" IPS or 3/4" IPS with Brass Bushing.

**Material: Brass construction** 

Finish: Polished Chrome, Matte Black



### **TSB0004 Brass Diverter Tub Spout**

Specification: 8-1/2 Reach, Rear threads
Fits 1/2" IPS or 3/4" IPS with Bass Bushing

**Material: Brass construction** 

Finish: Polished Chrome, Satin Nickel































# 1290 FIT ALL SPOUT SEALING TAPE Diverter spout connects to 1/2" Copper Pipe & 1/2" or 3/4" I.P.S.



































































**DIVERTER TUB** 

**SPOUT** 

1211









connects to 1/2" or 3/4" I.P.S. at wall end.