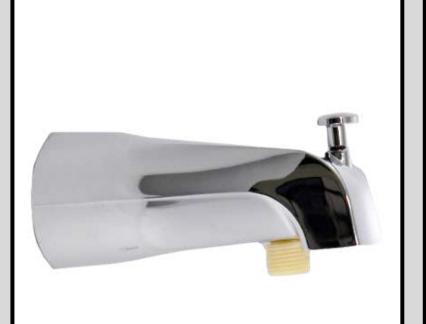

### **TSB0002 Brass Diverter Tub Spout**

Specification: 5" Reach, Nose threads, fits 1/2" IPS.

Material: Brass construction

Finish: Polished Chrome, Satin

Nickel, Matte Black.