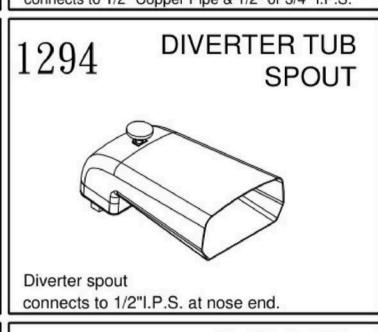

# 1290 FIT ALL SPOUT SEALING TAPE Diverter spout connects to 1/2" Copper Pipe & 1/2" or 3/4" I.P.S.

**DIVERTER TUB** 

**SPOUT** 

1211

connects to 1/2" or 3/4" I.P.S. at wall end.