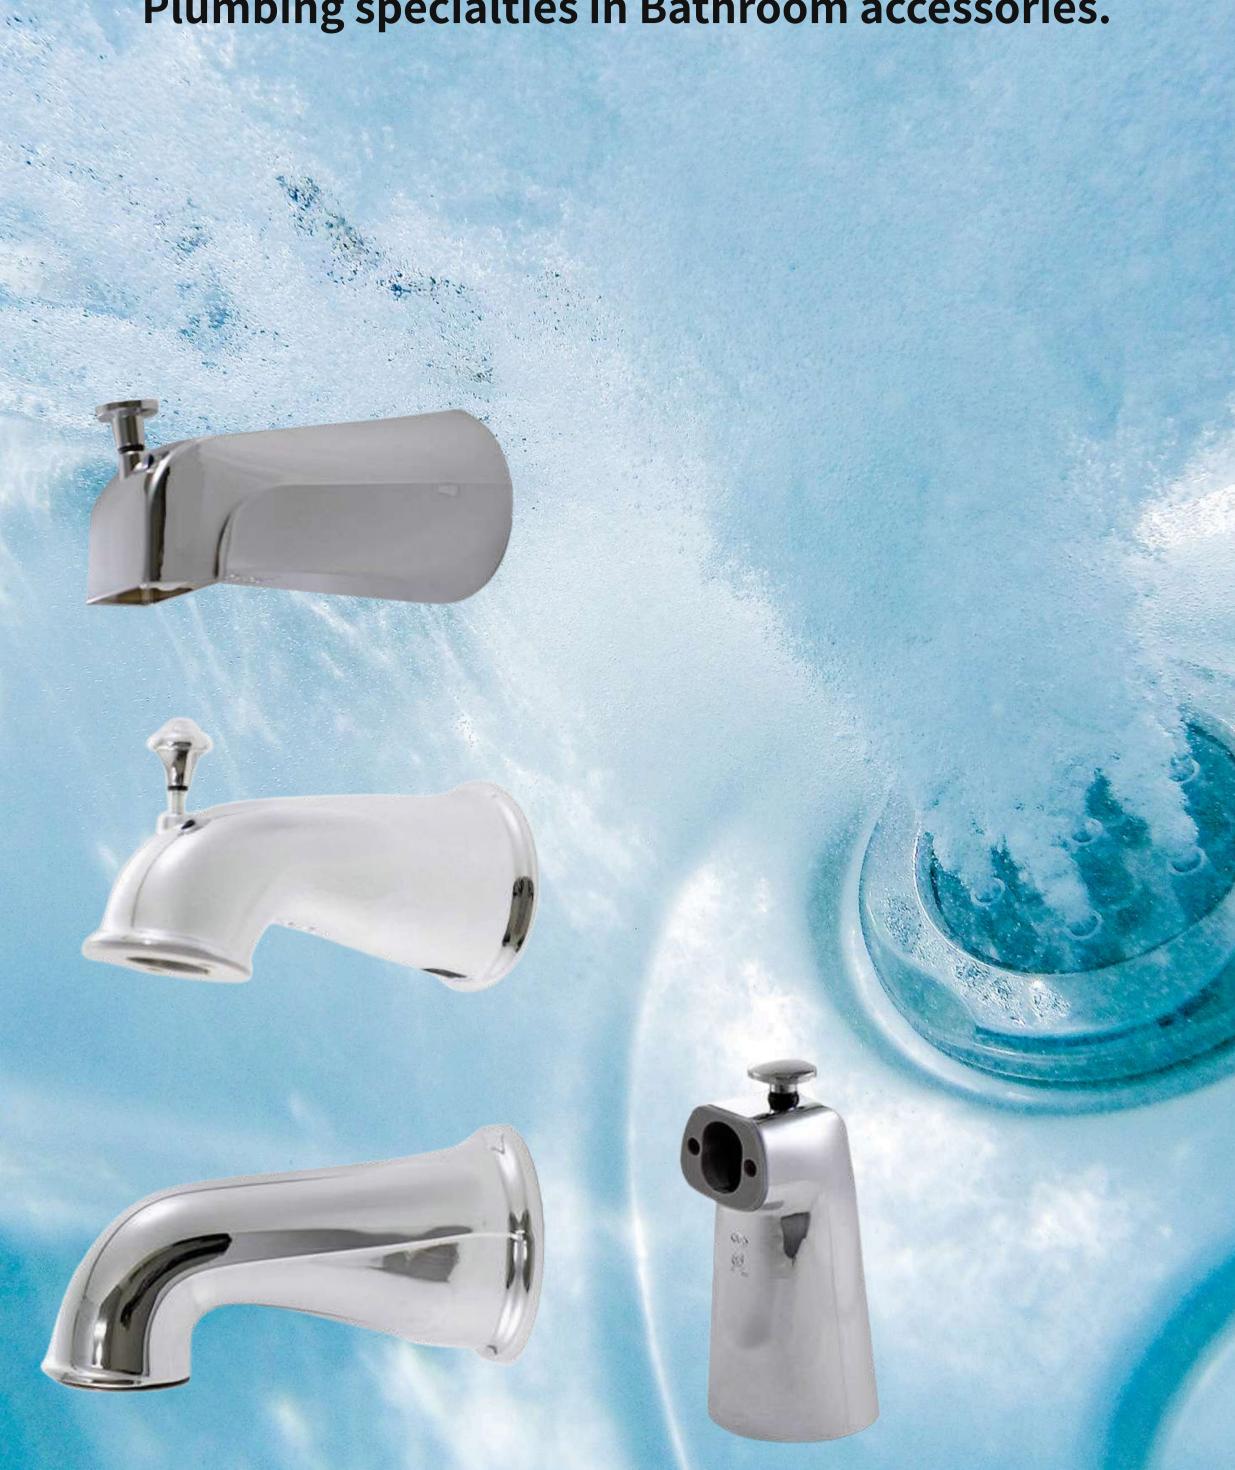

# Holinking Hardware -

Plumbing specialties in Bathroom accessories.

# **TSZ0001 Zinc Tub Spout**

**Material: Zinc Die Cast** 

Finish: Chrome Plated.

Packing: 1 Pc/ White Box.

### **TSZ0002 Zinc Tub Spout**

**Material: Zinc Die Cast** 

Finish: Chrome Plated.

Packing: 1 Pc/ White Box.

### **TSZ0003 Zinc Tub Spout**

**Material: Zinc Die Cast** 

Finish: Chrome Plated.

Packing: 1 Pc/ White Box.

## **TSZ0004 Zinc Tub Spout**

**Material: Zinc Die Cast** 

Finish: Chrome Plated.

Packing: 1 Pc/ White Box.

### **TSZ0005 Zinc Tub Spout**

**Material: Zinc Die Cast** 

Finish: Chrome Plated.

Packing: 1 Pc/ White Box.

50 Pcs/ Carton, NW: 13 kgs,

GW: 14 kgs, 1.3 Cu'ft.

### TSZ0006 Zinc Tub Spout

**Material: Zinc Die Cast** 

Finish: Chrome Plated.

Packing: 1 Pc/ White Box.

## **TSZ0007 Zinc Tub Spout**

Material: Zinc Die Cast Finish: Chrome Plated.

Packing: 1 Pc/ White Box.

### **TSZ0008 Zinc Tub Spout**

Material: Zinc Die Cast Finish: Chrome Plated.

Packing: 1 Pc/ White Box.

### **TSZ0009 Zinc Tub Spout**

Material: Zinc Die Cast Finish: Chrome Plated.

Packing: 1 Pc/ White Box.

## **TSZ0010 Zinc Tub Spout**

**Material: Zinc Die Cast** 

Finish: Chrome Plated.

Packing: 1 Pc/ White Box.