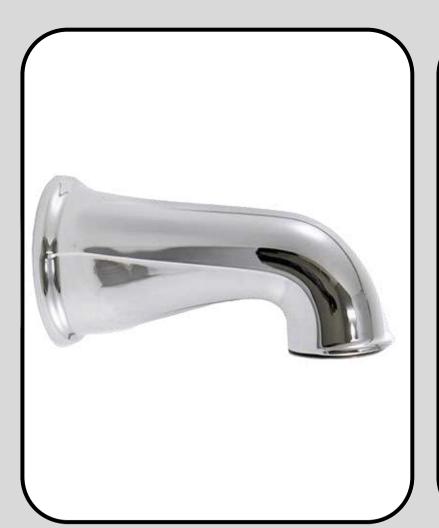

# **TSZ0001 Zinc Tub Spout**

**Material: Zinc Die Cast** 

Finish: Chrome Plated.

Packing: 1 Pc/ White Box.