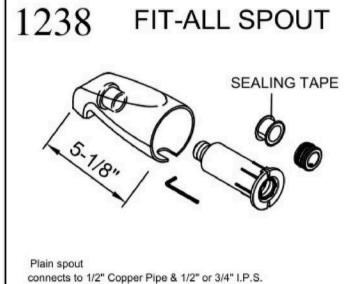

# 1290 FIT ALL SPOUT SEALING TAPE Diverter spout connects to 1/2" Copper Pipe & 1/2" or 3/4" I.P.S.

**DIVERTER TUB** 

**SPOUT** 

1211

connects to 1/2" or 3/4" I.P.S. at wall end.