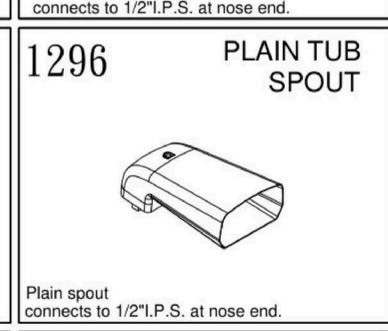

Matte Black, Oil Rubbed Bronze.



### **TSB0002 Brass Diverter Tub Spout**

Specification: 5" Reach, Nose threads, fits 1/2" IPS.

Material: Brass construction

Finish: Polished Chrome, Satin

Nickel, Matte Black.



### **TSB0003 Brass Tub Spout**

Specification: 5-1/2" Reach, Rear threads, fits 1/2" IPS or 3/4" IPS with Brass Bushing.

**Material: Brass construction** 

Finish: Polished Chrome, Matte Black



### **TSB0004 Brass Diverter Tub Spout**

Specification: 8-1/2 Reach, Rear threads
Fits 1/2" IPS or 3/4" IPS with Bass Bushing

**Material: Brass construction** 

Finish: Polished Chrome, Satin Nickel































# 1290 FIT ALL SPOUT SEALING TAPE Diverter spout connects to 1/2" Copper Pipe & 1/2" or 3/4" I.P.S.



































































**DIVERTER TUB** 

**SPOUT** 

1211









connects to 1/2" or 3/4" I.P.S. at wall end.