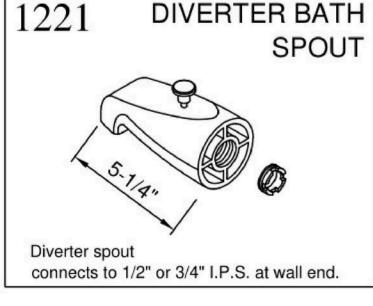

# 1290 FIT ALL SPOUT SEALING TAPE Diverter spout connects to 1/2" Copper Pipe & 1/2" or 3/4" I.P.S.

**DIVERTER TUB** 

**SPOUT** 

1211

connects to 1/2" or 3/4" I.P.S. at wall end.