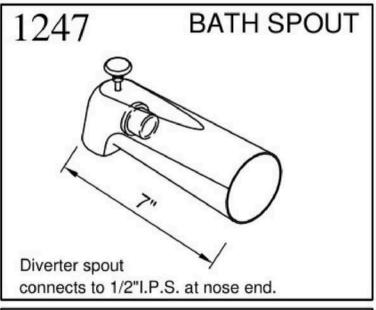

### **TSB0001 Brass Tub Spout**

Specification: 5-1/2" Reach, Rear threads, fits 1/2" IPS.

**Material: Brass construction.** 

Finish: Polished Chrome, Satin Nickel,

Matte Black, Oil Rubbed Bronze.