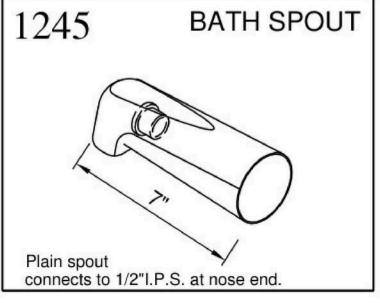

atte Black, Oil Rubbed Bronze.



### **TSB0002 Brass Diverter Tub Spout**

Specification: 5" Reach, Nose threads, fits 1/2" IPS.

Material: Brass construction

Finish: Polished Chrome, Satin

Nickel, Matte Black.



### **TSB0003 Brass Tub Spout**

Specification: 5-1/2" Reach, Rear threads, fits 1/2" IPS or 3/4" IPS with Brass Bushing.

**Material: Brass construction** 

Finish: Polished Chrome, Matte Black



### **TSB0004 Brass Diverter Tub Spout**

Specification: 8-1/2 Reach, Rear threads
Fits 1/2" IPS or 3/4" IPS with Bass Bushing

**Material: Brass construction** 

Finish: Polished Chrome, Satin Nickel































# 1290 FIT ALL SPOUT SEALING TAPE Diverter spout connects to 1/2" Copper Pipe & 1/2" or 3/4" I.P.S.



































































**DIVERTER TUB** 

**SPOUT** 

1211









connects to 1/2" or 3/4" I.P.S. at wall end.