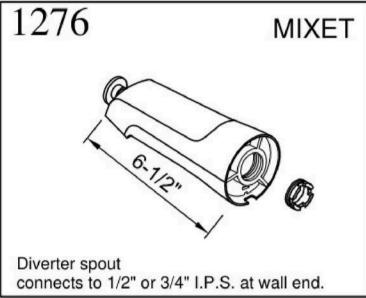

# 1290 FIT ALL SPOUT SEALING TAPE Diverter spout connects to 1/2" Copper Pipe & 1/2" or 3/4" I.P.S.

**DIVERTER TUB** 

**SPOUT** 

1211

connects to 1/2" or 3/4" I.P.S. at wall end.