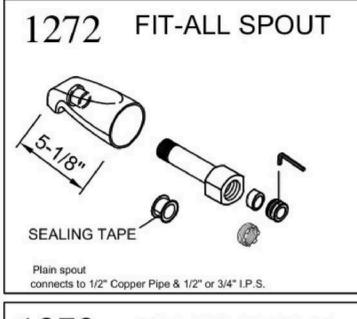

# 1290 FIT ALL SPOUT SEALING TAPE Diverter spout connects to 1/2" Copper Pipe & 1/2" or 3/4" I.P.S.

**DIVERTER TUB** 

**SPOUT** 

1211

connects to 1/2" or 3/4" I.P.S. at wall end.