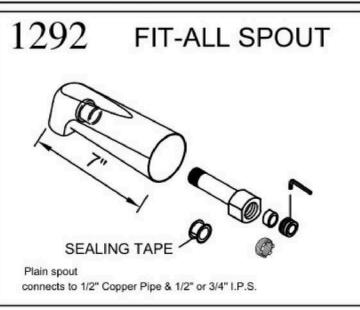

# 1290 FIT ALL SPOUT SEALING TAPE Diverter spout connects to 1/2" Copper Pipe & 1/2" or 3/4" I.P.S.

**DIVERTER TUB** 

**SPOUT** 

1211

connects to 1/2" or 3/4" I.P.S. at wall end.