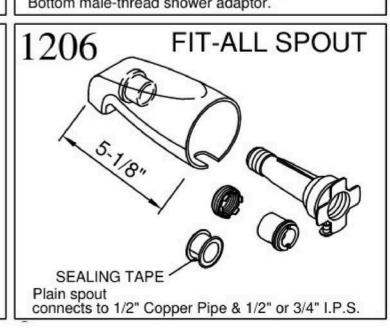

# 1290 FIT ALL SPOUT SEALING TAPE Diverter spout connects to 1/2" Copper Pipe & 1/2" or 3/4" I.P.S.

**DIVERTER TUB** 

**SPOUT** 

1211

connects to 1/2" or 3/4" I.P.S. at wall end.