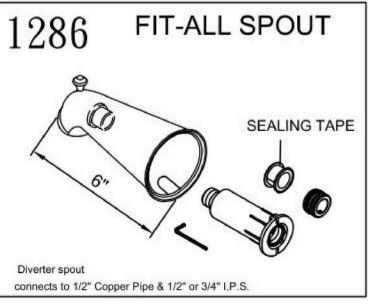

# 1290 FIT ALL SPOUT SEALING TAPE Diverter spout connects to 1/2" Copper Pipe & 1/2" or 3/4" I.P.S.

**DIVERTER TUB** 

**SPOUT** 

1211

connects to 1/2" or 3/4" I.P.S. at wall end.