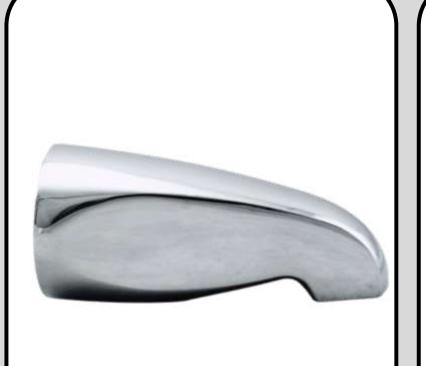

### **TSZ0002 Zinc Tub Spout**

**Material: Zinc Die Cast** 

Finish: Chrome Plated.

Packing: 1 Pc/ White Box.