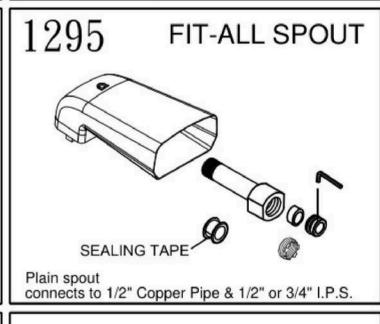

# 1290 FIT ALL SPOUT SEALING TAPE Diverter spout connects to 1/2" Copper Pipe & 1/2" or 3/4" I.P.S.

**DIVERTER TUB** 

**SPOUT** 

1211

connects to 1/2" or 3/4" I.P.S. at wall end.