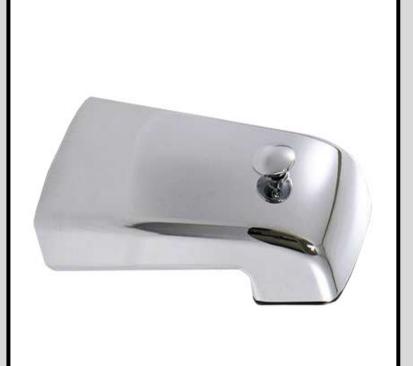

## **TSZ0007 Zinc Tub Spout**

Material: Zinc Die Cast Finish: Chrome Plated.

Packing: 1 Pc/ White Box.