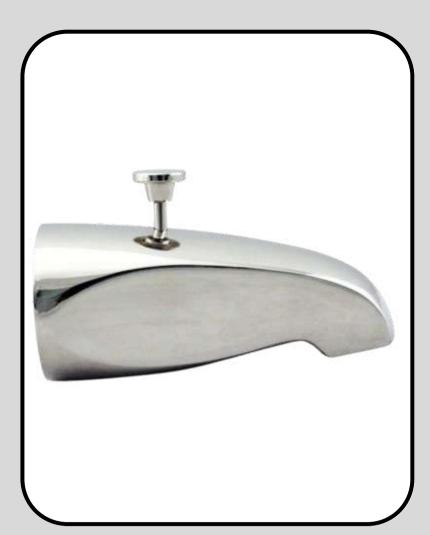

# 1290 FIT ALL SPOUT SEALING TAPE Diverter spout connects to 1/2" Copper Pipe & 1/2" or 3/4" I.P.S.

**DIVERTER TUB** 

**SPOUT** 

1211

connects to 1/2" or 3/4" I.P.S. at wall end.