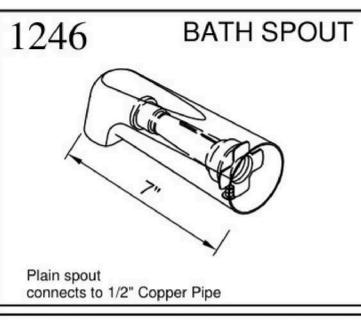

# 1290 FIT ALL SPOUT SEALING TAPE Diverter spout connects to 1/2" Copper Pipe & 1/2" or 3/4" I.P.S.

**DIVERTER TUB** 

**SPOUT** 

1211

connects to 1/2" or 3/4" I.P.S. at wall end.