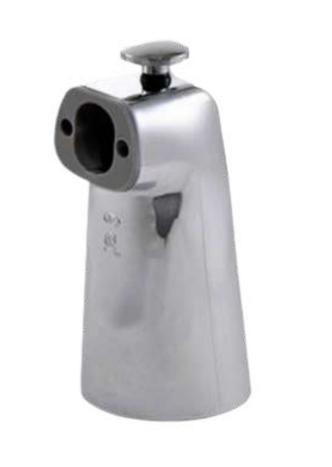

# 1290 FIT ALL SPOUT SEALING TAPE Diverter spout connects to 1/2" Copper Pipe & 1/2" or 3/4" I.P.S.

**DIVERTER TUB** 

**SPOUT** 

1211

connects to 1/2" or 3/4" I.P.S. at wall end.