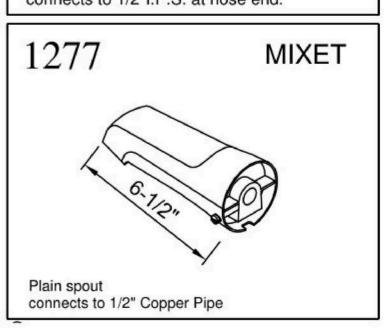

# 1290 FIT ALL SPOUT SEALING TAPE Diverter spout connects to 1/2" Copper Pipe & 1/2" or 3/4" I.P.S.

**DIVERTER TUB** 

**SPOUT** 

1211

connects to 1/2" or 3/4" I.P.S. at wall end.