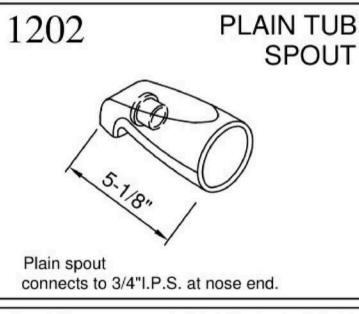

Oil Rubbed Bronze.



### **TSB0002 Brass Diverter Tub Spout**

Specification: 5" Reach, Nose threads, fits 1/2" IPS.

Material: Brass construction

Finish: Polished Chrome, Satin

Nickel, Matte Black.



### **TSB0003 Brass Tub Spout**

Specification: 5-1/2" Reach, Rear threads, fits 1/2" IPS or 3/4" IPS with Brass Bushing.

**Material: Brass construction** 

Finish: Polished Chrome, Matte Black



### **TSB0004 Brass Diverter Tub Spout**

Specification: 8-1/2 Reach, Rear threads
Fits 1/2" IPS or 3/4" IPS with Bass Bushing

**Material: Brass construction** 

Finish: Polished Chrome, Satin Nickel































# 1290 FIT ALL SPOUT SEALING TAPE Diverter spout connects to 1/2" Copper Pipe & 1/2" or 3/4" I.P.S.



































































**DIVERTER TUB** 

**SPOUT** 

1211









connects to 1/2" or 3/4" I.P.S. at wall end.