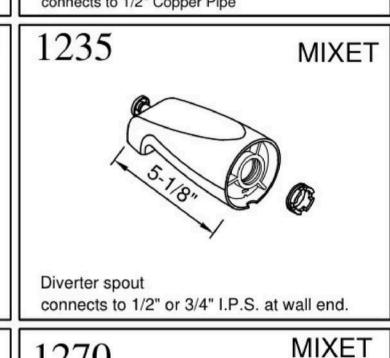

ish: Polished Chrome, Satin Nickel,

Matte Black, Oil Rubbed Bronze.



### **TSB0002 Brass Diverter Tub Spout**

Specification: 5" Reach, Nose threads, fits 1/2" IPS.

Material: Brass construction

Finish: Polished Chrome, Satin

Nickel, Matte Black.



### **TSB0003 Brass Tub Spout**

Specification: 5-1/2" Reach, Rear threads, fits 1/2" IPS or 3/4" IPS with Brass Bushing.

**Material: Brass construction** 

Finish: Polished Chrome, Matte Black



### **TSB0004 Brass Diverter Tub Spout**

Specification: 8-1/2 Reach, Rear threads
Fits 1/2" IPS or 3/4" IPS with Bass Bushing

**Material: Brass construction** 

Finish: Polished Chrome, Satin Nickel































# 1290 FIT ALL SPOUT SEALING TAPE Diverter spout connects to 1/2" Copper Pipe & 1/2" or 3/4" I.P.S.



































































**DIVERTER TUB** 

**SPOUT** 

1211









connects to 1/2" or 3/4" I.P.S. at wall end.