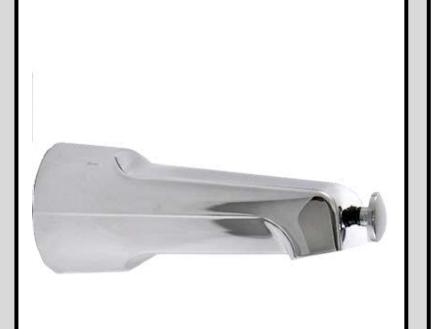

### **TSZ0008 Zinc Tub Spout**

Material: Zinc Die Cast Finish: Chrome Plated.

Packing: 1 Pc/ White Box.