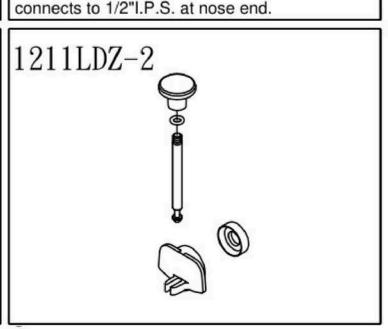

# 1290 FIT ALL SPOUT SEALING TAPE Diverter spout connects to 1/2" Copper Pipe & 1/2" or 3/4" I.P.S.

**DIVERTER TUB** 

**SPOUT** 

1211

connects to 1/2" or 3/4" I.P.S. at wall end.