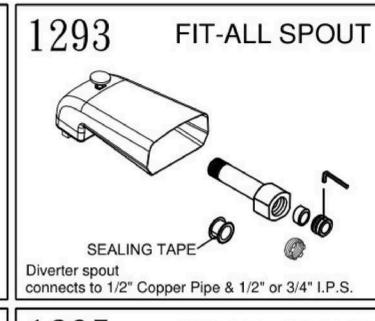

# 1290 FIT ALL SPOUT SEALING TAPE Diverter spout connects to 1/2" Copper Pipe & 1/2" or 3/4" I.P.S.

**DIVERTER TUB** 

**SPOUT** 

1211

connects to 1/2" or 3/4" I.P.S. at wall end.