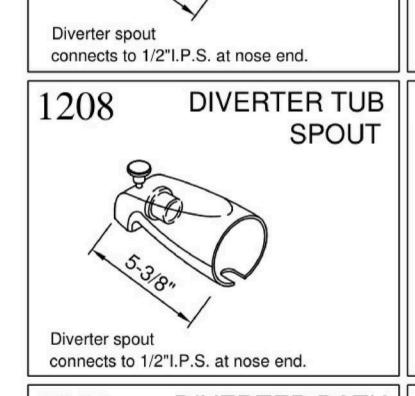

# 1290 FIT ALL SPOUT SEALING TAPE Diverter spout connects to 1/2" Copper Pipe & 1/2" or 3/4" I.P.S.

**DIVERTER TUB** 

**SPOUT** 

1211

connects to 1/2" or 3/4" I.P.S. at wall end.