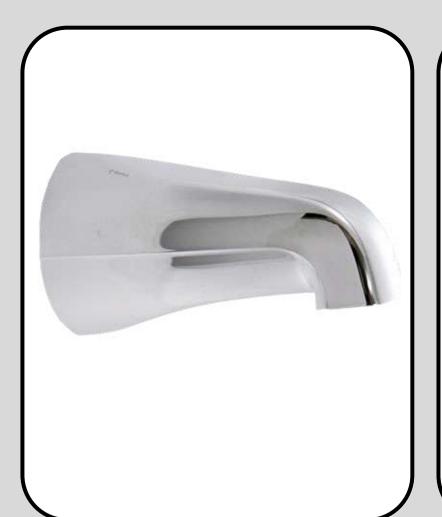

# **TSZ0001 Zinc Tub Spout**

**Material: Zinc Die Cast** 

Finish: Chrome Plated.

Packing: 1 Pc/ White Box.

### **TSZ0002 Zinc Tub Spout**

**Material: Zinc Die Cast** 

Finish: Chrome Plated.

Packing: 1 Pc/ White Box.

### **TSZ0003 Zinc Tub Spout**

**Material: Zinc Die Cast** 

Finish: Chrome Plated.

Packing: 1 Pc/ White Box.

## **TSZ0004 Zinc Tub Spout**

**Material: Zinc Die Cast** 

Finish: Chrome Plated.

Packing: 1 Pc/ White Box.

### TSZ0006 Zinc Tub Spout

**Material: Zinc Die Cast** 

Finish: Chrome Plated.

Packing: 1 Pc/ White Box.

## **TSZ0007 Zinc Tub Spout**

Material: Zinc Die Cast Finish: Chrome Plated.

Packing: 1 Pc/ White Box.

### **TSZ0008 Zinc Tub Spout**

Material: Zinc Die Cast Finish: Chrome Plated.

Packing: 1 Pc/ White Box.

### **TSZ0009 Zinc Tub Spout**

Material: Zinc Die Cast Finish: Chrome Plated.

Packing: 1 Pc/ White Box.

## **TSZ0010 Zinc Tub Spout**

**Material: Zinc Die Cast** 

Finish: Chrome Plated.

Packing: 1 Pc/ White Box.