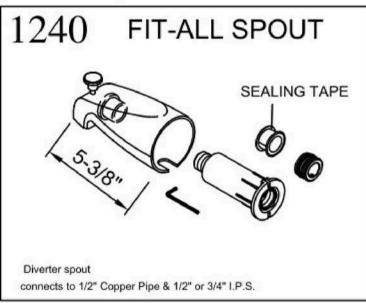

# 1290 FIT ALL SPOUT SEALING TAPE Diverter spout connects to 1/2" Copper Pipe & 1/2" or 3/4" I.P.S.

**DIVERTER TUB** 

**SPOUT** 

1211

connects to 1/2" or 3/4" I.P.S. at wall end.