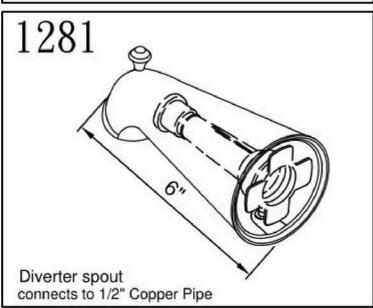

# 1290 FIT ALL SPOUT SEALING TAPE Diverter spout connects to 1/2" Copper Pipe & 1/2" or 3/4" I.P.S.

**DIVERTER TUB** 

**SPOUT** 

1211

connects to 1/2" or 3/4" I.P.S. at wall end.