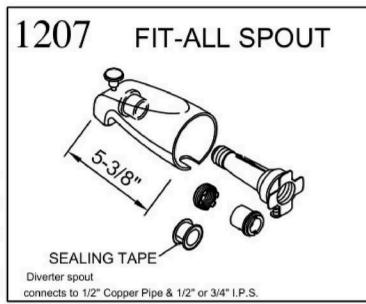

# 1290 FIT ALL SPOUT SEALING TAPE Diverter spout connects to 1/2" Copper Pipe & 1/2" or 3/4" I.P.S.

**DIVERTER TUB** 

**SPOUT** 

1211

connects to 1/2" or 3/4" I.P.S. at wall end.