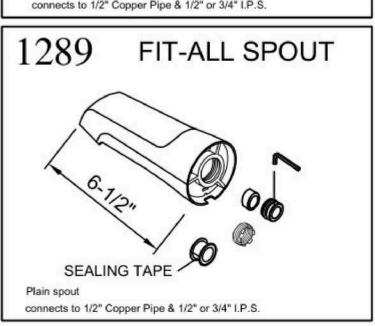

# 1290 FIT ALL SPOUT SEALING TAPE Diverter spout connects to 1/2" Copper Pipe & 1/2" or 3/4" I.P.S.

**DIVERTER TUB** 

**SPOUT** 

1211

connects to 1/2" or 3/4" I.P.S. at wall end.