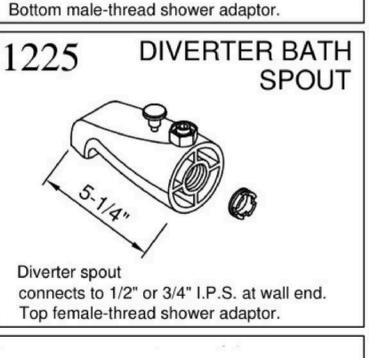

# 1290 FIT ALL SPOUT SEALING TAPE Diverter spout connects to 1/2" Copper Pipe & 1/2" or 3/4" I.P.S.

**DIVERTER TUB** 

**SPOUT** 

1211

connects to 1/2" or 3/4" I.P.S. at wall end.