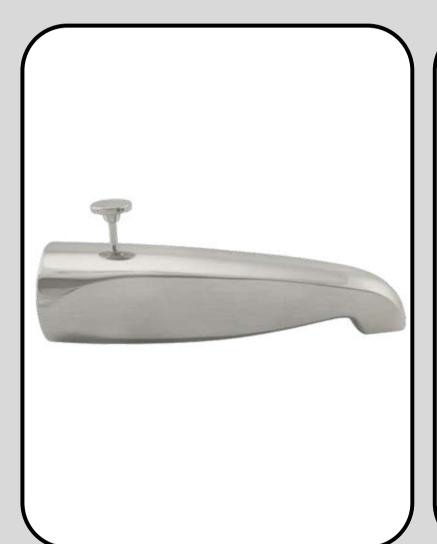

### **TSB0001 Brass Tub Spout**

Specification: 5-1/2" Reach, Rear threads, fits 1/2" IPS.

**Material: Brass construction.** 

Finish: Polished Chrome, Satin Nickel,

Matte Black, Oil Rubbed Bronze.