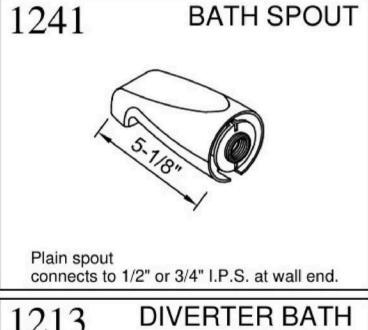

# 1290 FIT ALL SPOUT SEALING TAPE Diverter spout connects to 1/2" Copper Pipe & 1/2" or 3/4" I.P.S.

**DIVERTER TUB** 

**SPOUT** 

1211

connects to 1/2" or 3/4" I.P.S. at wall end.