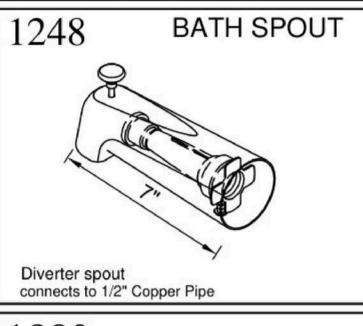

# 1290 FIT ALL SPOUT SEALING TAPE Diverter spout connects to 1/2" Copper Pipe & 1/2" or 3/4" I.P.S.

**DIVERTER TUB** 

**SPOUT** 

1211

connects to 1/2" or 3/4" I.P.S. at wall end.