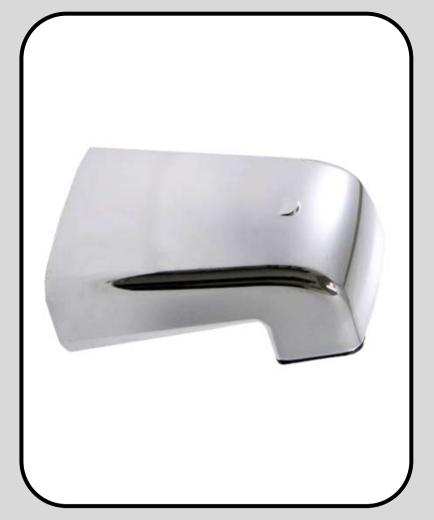

### **TSZ0009 Zinc Tub Spout**

Material: Zinc Die Cast Finish: Chrome Plated.

Packing: 1 Pc/ White Box.