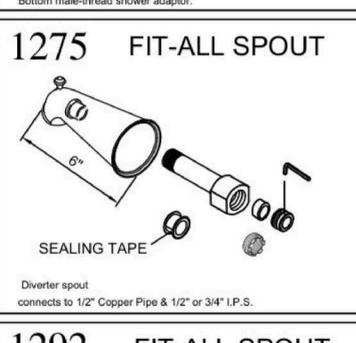

# 1290 FIT ALL SPOUT SEALING TAPE Diverter spout connects to 1/2" Copper Pipe & 1/2" or 3/4" I.P.S.

**DIVERTER TUB** 

**SPOUT** 

1211

connects to 1/2" or 3/4" I.P.S. at wall end.