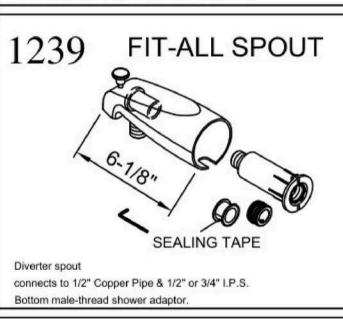

# 1290 FIT ALL SPOUT SEALING TAPE Diverter spout connects to 1/2" Copper Pipe & 1/2" or 3/4" I.P.S.

**DIVERTER TUB** 

**SPOUT** 

1211

connects to 1/2" or 3/4" I.P.S. at wall end.