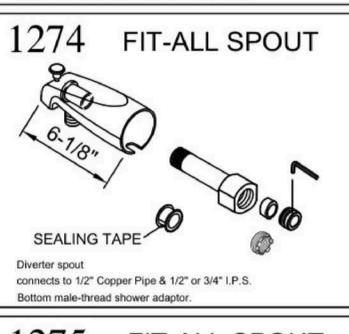

# 1290 FIT ALL SPOUT SEALING TAPE Diverter spout connects to 1/2" Copper Pipe & 1/2" or 3/4" I.P.S.

**DIVERTER TUB** 

**SPOUT** 

1211

connects to 1/2" or 3/4" I.P.S. at wall end.