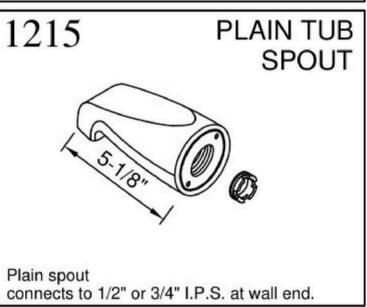

** 

Finish: Polished Chrome, Satin Nickel,

Matte Black, Oil Rubbed Bronze.



### **TSB0002 Brass Diverter Tub Spout**

Specification: 5" Reach, Nose threads, fits 1/2" IPS.

Material: Brass construction

Finish: Polished Chrome, Satin

Nickel, Matte Black.



### **TSB0003 Brass Tub Spout**

Specification: 5-1/2" Reach, Rear threads, fits 1/2" IPS or 3/4" IPS with Brass Bushing.

**Material: Brass construction** 

Finish: Polished Chrome, Matte Black



### **TSB0004 Brass Diverter Tub Spout**

Specification: 8-1/2 Reach, Rear threads
Fits 1/2" IPS or 3/4" IPS with Bass Bushing

**Material: Brass construction** 

Finish: Polished Chrome, Satin Nickel































# 1290 FIT ALL SPOUT SEALING TAPE Diverter spout connects to 1/2" Copper Pipe & 1/2" or 3/4" I.P.S.



































































**DIVERTER TUB** 

**SPOUT** 

1211









connects to 1/2" or 3/4" I.P.S. at wall end.