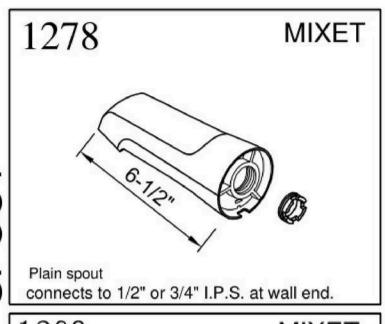

# 1290 FIT ALL SPOUT SEALING TAPE Diverter spout connects to 1/2" Copper Pipe & 1/2" or 3/4" I.P.S.

**DIVERTER TUB** 

**SPOUT** 

1211

connects to 1/2" or 3/4" I.P.S. at wall end.