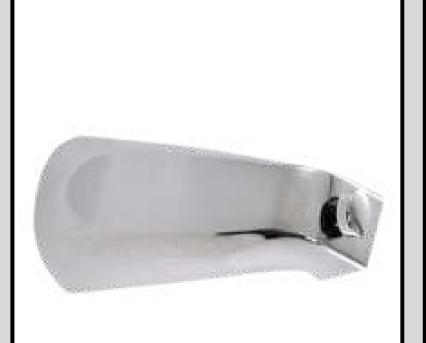

# **TSZ0001 Zinc Tub Spout**

**Material: Zinc Die Cast** 

Finish: Chrome Plated.

Packing: 1 Pc/ White Box.