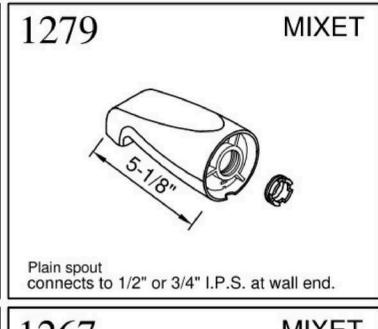

ion.** 

Finish: Polished Chrome, Satin Nickel,

Matte Black, Oil Rubbed Bronze.



### **TSB0002 Brass Diverter Tub Spout**

Specification: 5" Reach, Nose threads, fits 1/2" IPS.

Material: Brass construction

Finish: Polished Chrome, Satin

Nickel, Matte Black.



### **TSB0003 Brass Tub Spout**

Specification: 5-1/2" Reach, Rear threads, fits 1/2" IPS or 3/4" IPS with Brass Bushing.

**Material: Brass construction** 

Finish: Polished Chrome, Matte Black



### **TSB0004 Brass Diverter Tub Spout**

Specification: 8-1/2 Reach, Rear threads
Fits 1/2" IPS or 3/4" IPS with Bass Bushing

**Material: Brass construction** 

Finish: Polished Chrome, Satin Nickel































# 1290 FIT ALL SPOUT SEALING TAPE Diverter spout connects to 1/2" Copper Pipe & 1/2" or 3/4" I.P.S.



































































**DIVERTER TUB** 

**SPOUT** 

1211









connects to 1/2" or 3/4" I.P.S. at wall end.