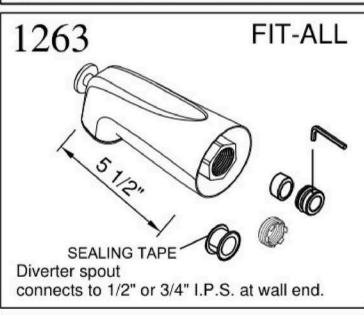

# 1290 FIT ALL SPOUT SEALING TAPE Diverter spout connects to 1/2" Copper Pipe & 1/2" or 3/4" I.P.S.

**DIVERTER TUB** 

**SPOUT** 

1211

connects to 1/2" or 3/4" I.P.S. at wall end.