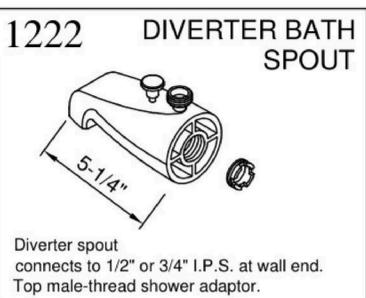

ck, Oil Rubbed Bronze.



### **TSB0002 Brass Diverter Tub Spout**

Specification: 5" Reach, Nose threads, fits 1/2" IPS.

Material: Brass construction

Finish: Polished Chrome, Satin

Nickel, Matte Black.



### **TSB0003 Brass Tub Spout**

Specification: 5-1/2" Reach, Rear threads, fits 1/2" IPS or 3/4" IPS with Brass Bushing.

**Material: Brass construction** 

Finish: Polished Chrome, Matte Black



### **TSB0004 Brass Diverter Tub Spout**

Specification: 8-1/2 Reach, Rear threads
Fits 1/2" IPS or 3/4" IPS with Bass Bushing

**Material: Brass construction** 

Finish: Polished Chrome, Satin Nickel































# 1290 FIT ALL SPOUT SEALING TAPE Diverter spout connects to 1/2" Copper Pipe & 1/2" or 3/4" I.P.S.



































































**DIVERTER TUB** 

**SPOUT** 

1211









connects to 1/2" or 3/4" I.P.S. at wall end.