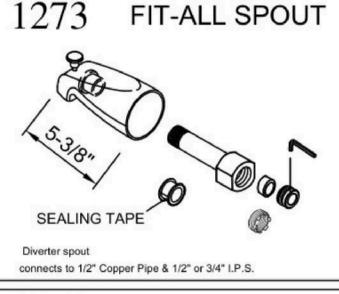

# 1290 FIT ALL SPOUT SEALING TAPE Diverter spout connects to 1/2" Copper Pipe & 1/2" or 3/4" I.P.S.

**DIVERTER TUB** 

**SPOUT** 

1211

connects to 1/2" or 3/4" I.P.S. at wall end.