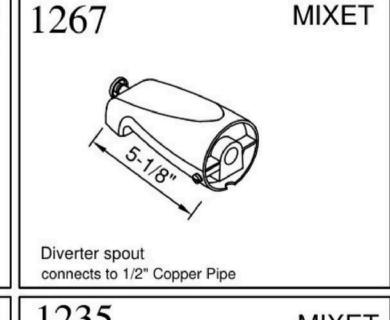

Finish: Polished Chrome, Satin Nickel,

Matte Black, Oil Rubbed Bronze.



### **TSB0002 Brass Diverter Tub Spout**

Specification: 5" Reach, Nose threads, fits 1/2" IPS.

Material: Brass construction

Finish: Polished Chrome, Satin

Nickel, Matte Black.



### **TSB0003 Brass Tub Spout**

Specification: 5-1/2" Reach, Rear threads, fits 1/2" IPS or 3/4" IPS with Brass Bushing.

**Material: Brass construction** 

Finish: Polished Chrome, Matte Black



### **TSB0004 Brass Diverter Tub Spout**

Specification: 8-1/2 Reach, Rear threads
Fits 1/2" IPS or 3/4" IPS with Bass Bushing

**Material: Brass construction** 

Finish: Polished Chrome, Satin Nickel































# 1290 FIT ALL SPOUT SEALING TAPE Diverter spout connects to 1/2" Copper Pipe & 1/2" or 3/4" I.P.S.



































































**DIVERTER TUB** 

**SPOUT** 

1211









connects to 1/2" or 3/4" I.P.S. at wall end.