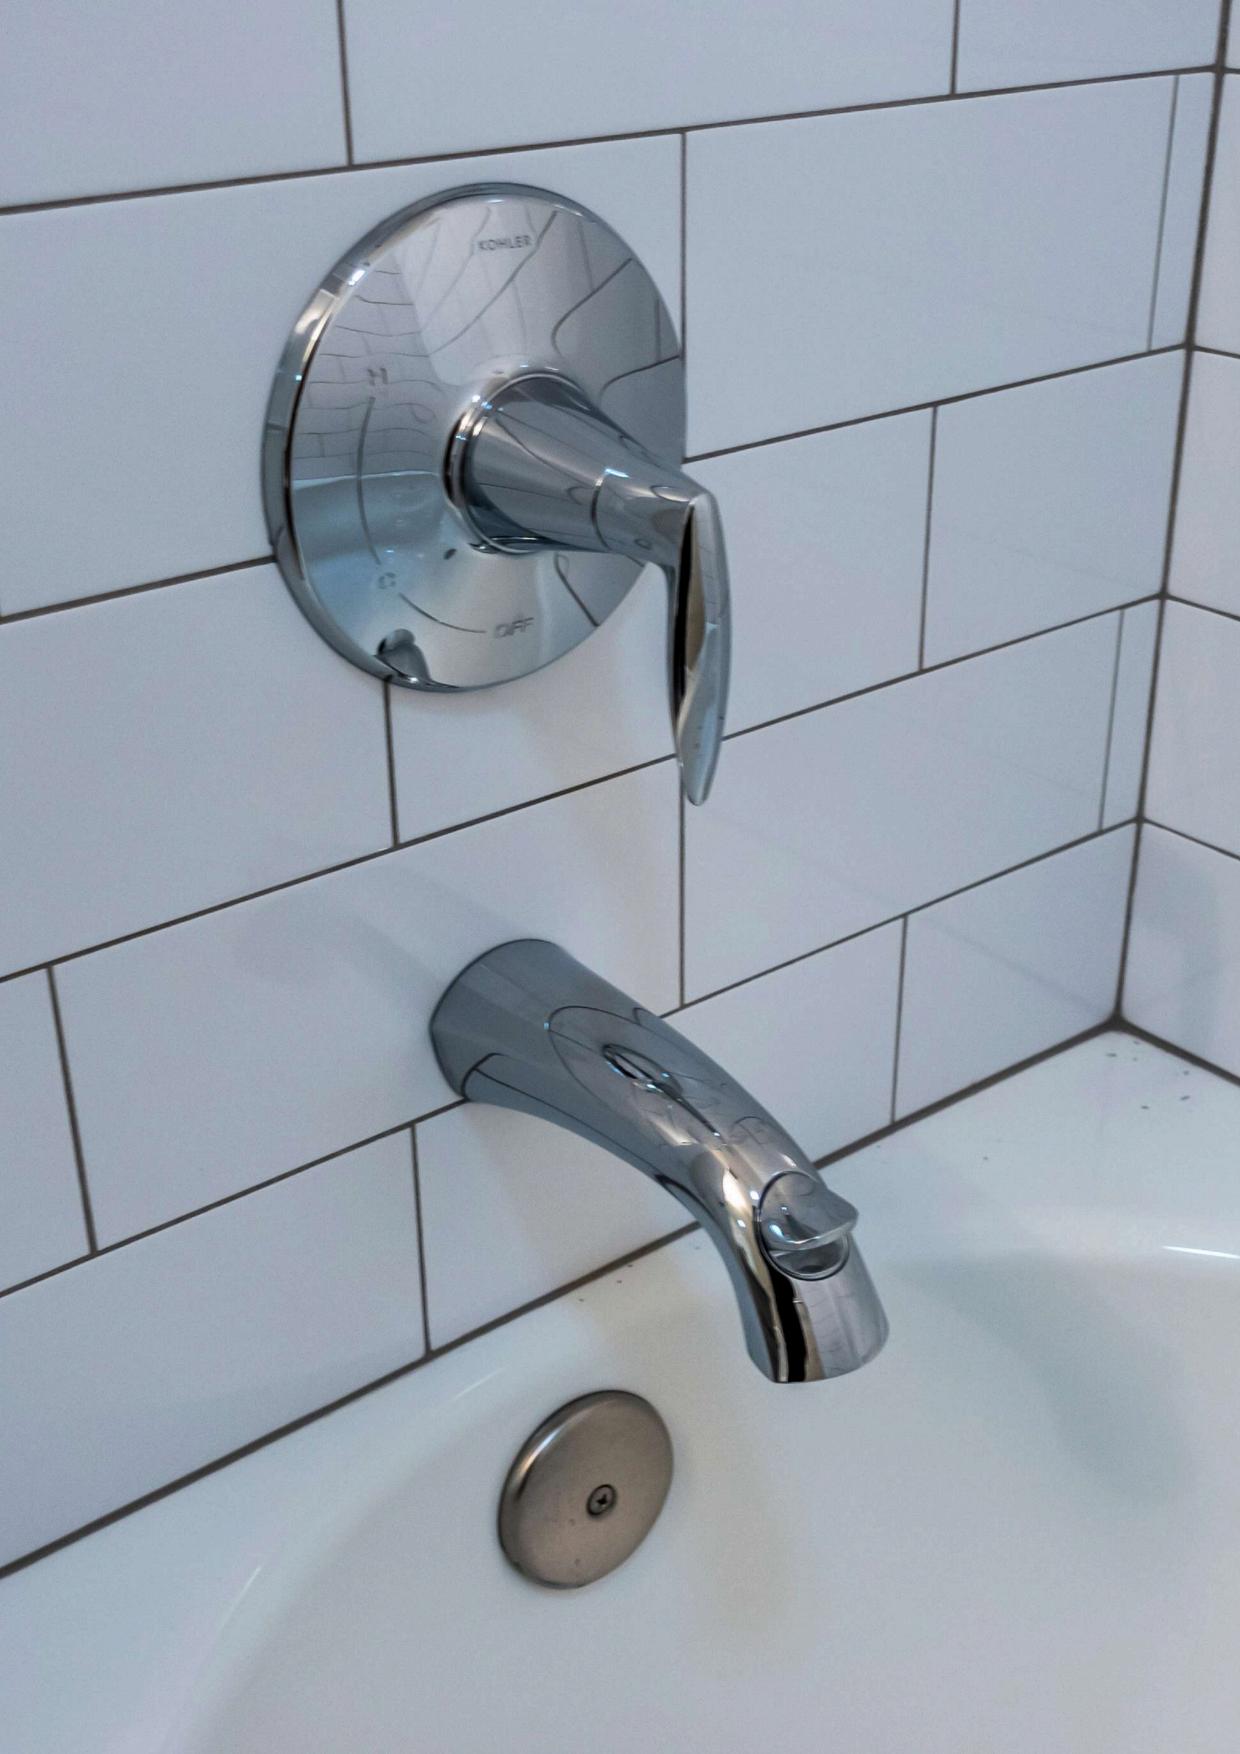

# 1290 FIT ALL SPOUT SEALING TAPE Diverter spout connects to 1/2" Copper Pipe & 1/2" or 3/4" I.P.S.

**DIVERTER TUB** 

**SPOUT** 

1211

connects to 1/2" or 3/4" I.P.S. at wall end.