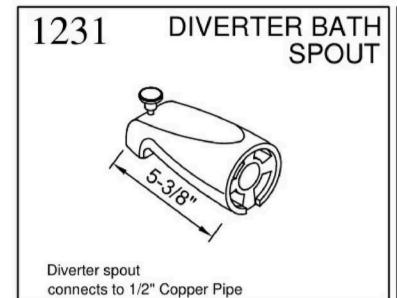

Finish: Polished Chrome, Satin Nickel,

Matte Black, Oil Rubbed Bronze.



### **TSB0002 Brass Diverter Tub Spout**

Specification: 5" Reach, Nose threads, fits 1/2" IPS.

Material: Brass construction

Finish: Polished Chrome, Satin

Nickel, Matte Black.



### **TSB0003 Brass Tub Spout**

Specification: 5-1/2" Reach, Rear threads, fits 1/2" IPS or 3/4" IPS with Brass Bushing.

**Material: Brass construction** 

Finish: Polished Chrome, Matte Black



### **TSB0004 Brass Diverter Tub Spout**

Specification: 8-1/2 Reach, Rear threads
Fits 1/2" IPS or 3/4" IPS with Bass Bushing

**Material: Brass construction** 

Finish: Polished Chrome, Satin Nickel































# 1290 FIT ALL SPOUT SEALING TAPE Diverter spout connects to 1/2" Copper Pipe & 1/2" or 3/4" I.P.S.



































































**DIVERTER TUB** 

**SPOUT** 

1211









connects to 1/2" or 3/4" I.P.S. at wall end.