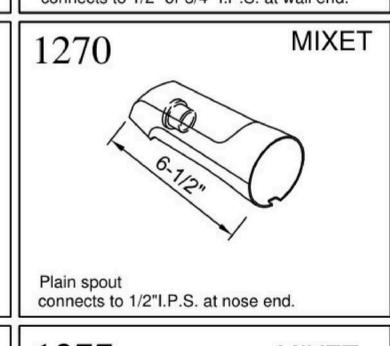

### **TSB0004 Brass Diverter Tub Spout**

Specification: 8-1/2 Reach, Rear threads
Fits 1/2" IPS or 3/4" IPS with Bass Bushing

**Material: Brass construction** 

Finish: Polished Chrome, Satin Nickel