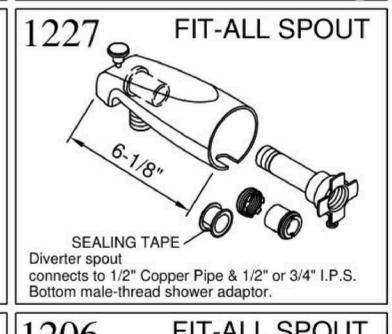

# 1290 FIT ALL SPOUT SEALING TAPE Diverter spout connects to 1/2" Copper Pipe & 1/2" or 3/4" I.P.S.

**DIVERTER TUB** 

**SPOUT** 

1211

connects to 1/2" or 3/4" I.P.S. at wall end.