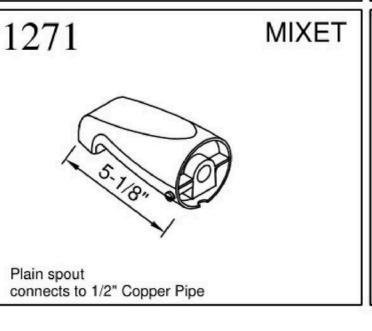

# 1290 FIT ALL SPOUT SEALING TAPE Diverter spout connects to 1/2" Copper Pipe & 1/2" or 3/4" I.P.S.

**DIVERTER TUB** 

**SPOUT** 

1211

connects to 1/2" or 3/4" I.P.S. at wall end.