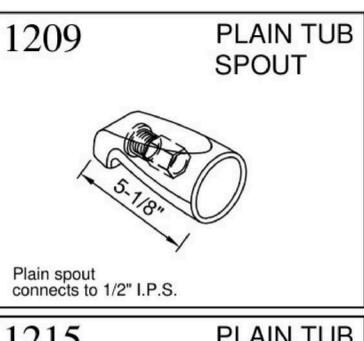

ction.** 

Finish: Polished Chrome, Satin Nickel,

Matte Black, Oil Rubbed Bronze.



### **TSB0002 Brass Diverter Tub Spout**

Specification: 5" Reach, Nose threads, fits 1/2" IPS.

Material: Brass construction

Finish: Polished Chrome, Satin

Nickel, Matte Black.



### **TSB0003 Brass Tub Spout**

Specification: 5-1/2" Reach, Rear threads, fits 1/2" IPS or 3/4" IPS with Brass Bushing.

**Material: Brass construction** 

Finish: Polished Chrome, Matte Black



### **TSB0004 Brass Diverter Tub Spout**

Specification: 8-1/2 Reach, Rear threads
Fits 1/2" IPS or 3/4" IPS with Bass Bushing

**Material: Brass construction** 

Finish: Polished Chrome, Satin Nickel































# 1290 FIT ALL SPOUT SEALING TAPE Diverter spout connects to 1/2" Copper Pipe & 1/2" or 3/4" I.P.S.



































































**DIVERTER TUB** 

**SPOUT** 

1211









connects to 1/2" or 3/4" I.P.S. at wall end.