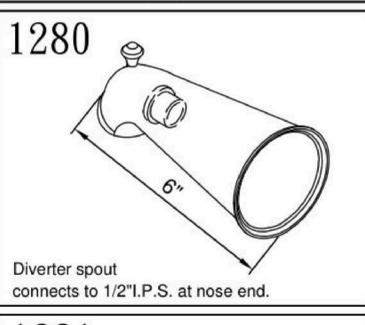

# 1290 FIT ALL SPOUT SEALING TAPE Diverter spout connects to 1/2" Copper Pipe & 1/2" or 3/4" I.P.S.

**DIVERTER TUB** 

**SPOUT** 

1211

connects to 1/2" or 3/4" I.P.S. at wall end.