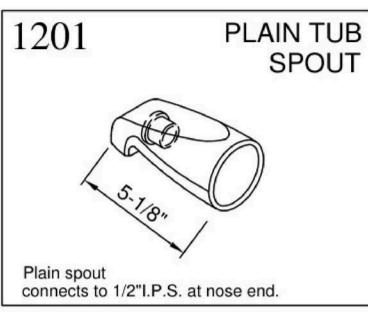

lack, Oil Rubbed Bronze.



### **TSB0002 Brass Diverter Tub Spout**

Specification: 5" Reach, Nose threads, fits 1/2" IPS.

Material: Brass construction

Finish: Polished Chrome, Satin

Nickel, Matte Black.



### **TSB0003 Brass Tub Spout**

Specification: 5-1/2" Reach, Rear threads, fits 1/2" IPS or 3/4" IPS with Brass Bushing.

**Material: Brass construction** 

Finish: Polished Chrome, Matte Black



### **TSB0004 Brass Diverter Tub Spout**

Specification: 8-1/2 Reach, Rear threads
Fits 1/2" IPS or 3/4" IPS with Bass Bushing

**Material: Brass construction** 

Finish: Polished Chrome, Satin Nickel































# 1290 FIT ALL SPOUT SEALING TAPE Diverter spout connects to 1/2" Copper Pipe & 1/2" or 3/4" I.P.S.



































































**DIVERTER TUB** 

**SPOUT** 

1211









connects to 1/2" or 3/4" I.P.S. at wall end.